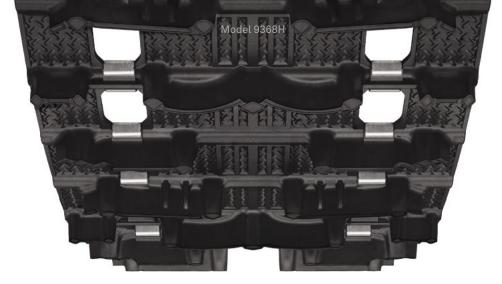

## Precision and thundering acceleration

For aggressive adrenaline-fueled performance both on and off trail. The Camso Storm 150 is designed for modern rider-forward with a unique two-lug height design. It provides breathtaking acceleration on-trail, excellent flotation off-trail and crisp control under all circumstances.

- 1.25" outer lugs provide power through the tightest turns with ease, maintaining momentum and rider control
- 1.5" cup-shaped centre lugs provide deep snow flotation, and gut wrenching acceleration on packed trails
- Optimized support columns provide the right balance of lug rigidity and flex for performance across the entire power band

| MODEL | DIMENSIONS                     | LUG HEIGHT      | WEIGHT                | DRIVE PITCH      | CLIP CONFIG. |  |
|-------|--------------------------------|-----------------|-----------------------|------------------|--------------|--|
| 9368H | 15" x 120"<br>(38 cm x 305 cm) | 1.5"<br>(38 mm) | 34.7 lb.<br>(15.7 kg) | 2.86"<br>(73 mm) | Full         |  |
| 9369H | 15" x 129"<br>(38 cm x 328 cm) | 1.5"<br>(38 mm) | 37.2 lb.<br>(16.9 kg) | 2.86"<br>(73 mm) | Full         |  |
| 9370H | 15" x 137"<br>(38 cm x 348 cm) | 1.5"<br>(38 mm) | 39.6 lb.<br>(17.9 kg) | 2.86"<br>(73 mm) | Full         |  |
| 9371H | 15" x 146"<br>(38 cm x 370 cm) | 1.5"<br>(38 mm) | 42.1 lb.<br>(19.1 kg) | 2.86"<br>(73 mm) | Full         |  |