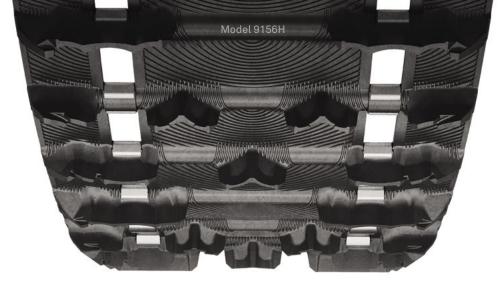

## RipSaw II

All-around performer in all types of snow

Designed for all-around trail performance – excellent traction on both hard-pack and loose, less-compacted snow with ride comfort features.

- Tapered outside lug edges for less side bite when cornering
- Sharp angled lugs for excellent bite on hard-pack snow
- Cupped center and full outer lugs for traction on loose, less-compacted snow
- Lug design generates less noise for improved rider comfort on hard-packed groomed trails