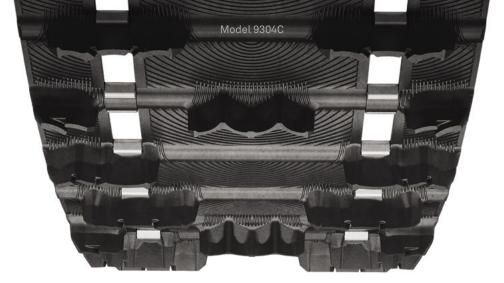

## RipSaw II 1.5

All-around on- and off-trail performer

The RipSaw II, known for its versatility in all snow types, is taken to another level. Now boasting a 1.5-inch lug height, it's the track for the most demanding 50/50 rider.

- Sharp angled lugs provide excellent bite on hard-pack snow
- Cupped center and full outer lugs provide traction on loose, less compacted snow
- Tapered outside lug edges offer less side bite when cornering

| MODEL | DIMENSIONS                     | LUG HEIGHT      | WEIGHT                | DRIVE PITCH      | CLIP CONFIG. |
|-------|--------------------------------|-----------------|-----------------------|------------------|--------------|
| 9304C | 15" x 120"<br>(38 cm x 305 cm) | 1.5"<br>(38 mm) | 37 lb.<br>(16.8 kg)   | 2.86"<br>(73 mm) | Full         |
| 9305C | 15" x 129"<br>(38 cm x 328 cm) | 1.5"<br>(38 mm) | 39.5 lb.<br>(17.9 kg) | 2.86"<br>(73 mm) | Full         |
| 9306C | 15" x 137"<br>(38 cm x 348 cm) | 1.5"<br>(38 mm) | 42 lb.<br>(19.1 kg)   | 2.86"<br>(73 mm) | Full         |