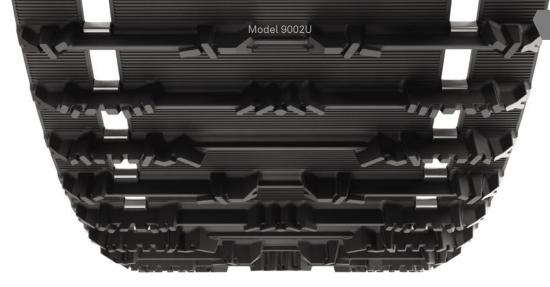

## RipSaw Full

Mile after mile of dependable use

A modified version of the tried-and-tested RipSaw design. Ideal for utility use, it features a full lug design and its 1.25" lug height is a popular upgrade for utility vehicles fitted with 1" lug tracks.

- 1.25" and 1.375" lug heights
- Full block lugs provide traction in soft, loose snow
- Angled lugs for aggressive forward and lateral bite on hard-packed snow

| MODEL              | DIMENSIONS                     | LUG HEIGHT        | WEIGHT              | DRIVE PITCH      | CLIP CONFIG. |  |
|--------------------|--------------------------------|-------------------|---------------------|------------------|--------------|--|
| 9002U              | 20" x 156"<br>(50 cm x 396 cm) | 1.25"<br>(32 mm)  | 66 lb.<br>(30 kg)   | 2.52"<br>(64 mm) | Full         |  |
| 9089U              | 20" x 154"<br>(50 cm x 391 cm) | 1.375"<br>(35 mm) | 65 lb.<br>(29.5 kg) | 2.86"<br>(73 mm) | Full         |  |
| 9151U <sup>1</sup> | 20" x 156"<br>(50 cm x 396 cm) | 1.25"<br>(32 mm)  | 66 lb.<br>(30 kg)   | 2.52"<br>(64 mm) | Full         |  |