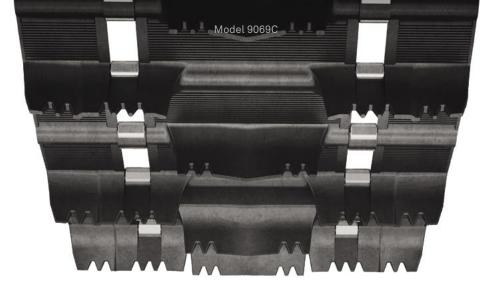

## Lead the way

The go-to track for outstanding deep-snow performance since the mid-90s. As an all-around performer that's both versatile and durable, it delivers off-trail capability without sacrificing trail performance.

- Saw-tooth-tipped lugs provide excellent handling, acceleration, and braking on packed trails
- 16" width enhances flotation off-trail in soft snow

| MODEL | DIMENSIONS                     | LUG HEIGHT       | WEIGHT              | DRIVE PITCH      | CLIP CONFIG. |  |
|-------|--------------------------------|------------------|---------------------|------------------|--------------|--|
| 9070C | 16" x 137"<br>(41 cm x 348 cm) | 1.75"<br>(44 mm) | 45 lb.<br>(20.5 kg) | 2.86"<br>(73 mm) | Full         |  |