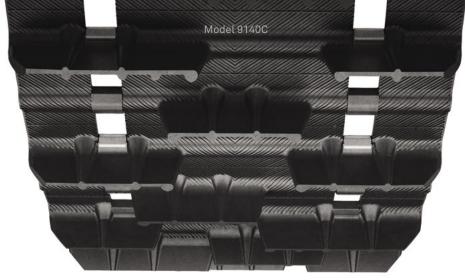

## Make your own path

Recognized as a frontrunner for on/off-trail riding, with a 1.75" lug height. Developed and tested in competitive snocross racing environments, it's designed with traction and durability in mind.

- Arched lug design with staggered snocross-inspired pattern for excellent soft snow traction
- 2.52" drive pitch

| MODEL | DIMENSIONS                     | LUG HEIGHT       | WEIGHT               | DRIVE PITCH      | CLIP CONFIG. |  |
|-------|--------------------------------|------------------|----------------------|------------------|--------------|--|
| 9140C | 15" x 121"<br>(38 cm x 307 cm) | 1.75"<br>(44 mm) | 40 lb.<br>(18.25 kg) | 2.52"<br>(64 mm) | Full         |  |
| 9141C | 15" x 128"<br>(38 cm x 325 cm) | 1.75"<br>(44 mm) | 42 lb.<br>(19 kg)    | 2.52"<br>(64 mm) | Full         |  |
| 9142C | 15" x 136"<br>(38 cm x 345 cm) | 1.75"<br>(44 mm) | 44 lb.<br>(20 kg)    | 2.52"<br>(64 mm) | Full         |  |
| 9143C | 15" x 144"<br>(38 cm x 366 cm) | 1.75"<br>(44 mm) | 46 lb.<br>(20.75 kg) | 2.52"<br>(64 mm) | Full         |  |