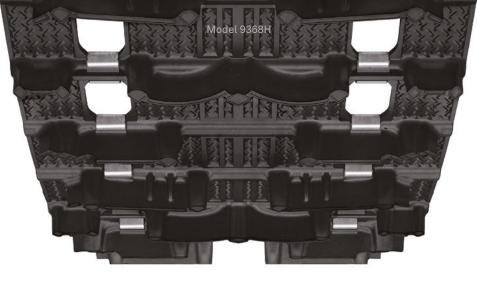

## Storm 150

## Precision and thundering acceleration

For aggressive adrenaline-fueled performance both on and off trail. The Camso Storm 150 is designed for modern rider-forward with a unique two-lug height design. It provides breathtaking acceleration on-trail, excellent flotation off-trail and crisp control under all circumstances.

- 1.25" outer lugs provide power through the tightest turns with ease, maintaining momentum and rider control
- 1.5" cup-shaped centre lugs provide deep snow flotation, and gut wrenching acceleration on packed trails
- Optimized support columns provide the right balance of lug rigidity and flex for performance across the entire power band

| MODEL | DIMENSIONS                     | LUG HEIGHT     | WEIGHT               | DRIVE PITCH     | CLIP CONFIG. |
|-------|--------------------------------|----------------|----------------------|-----------------|--------------|
| 9368H | 15" x 120"<br>(38 cm x 305 cm) | 1.5"<br>(38mm) | 34.7 lb<br>(15.7 kg) | 2.86"<br>(73mm) | Full         |
| 9369H | 15" x 129"<br>(38 cm x 328 cm) | 1.5"<br>(38mm) | 37.2 lb<br>(16.9 kg) | 2.86"<br>(73mm) | Full         |
| 9370H | 15" x 137"<br>(38 cm x 348 cm) | 1.5"<br>(38mm) | 39.6 lb<br>(17.9 kg) | 2.86"<br>(73mm) | Full         |
| 9371H | 15" x 146"<br>(38 cm x 370 cm) | 1.5"<br>(38mm) | 42.1 lb<br>(19.1 kg) | 2.86"<br>(73mm) | Full         |