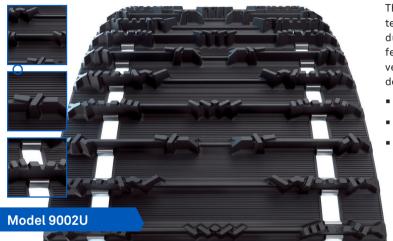

## RipSaw Full

This utility track uses a modified version of the tried-andtested RipSaw design for improved traction in soft snow. The durable, full lug design provides excellent traction and features a 1.25" lug height, a popular upgrade for utility vehicles fitted with a 1" lug track for mile after mile of dependable use.

- 1.25" & 1.375" lug heights
- Full block lugs provide traction in soft, loose snow
- Angled lugs for aggressive forward and lateral bite on hard-packed snow

| MODEL  | DIMENSIONS                  | LUG HEIGHT     | WEIGHT           | DRIVE PITCH   | CLIP CONFIG. |  |
|--------|-----------------------------|----------------|------------------|---------------|--------------|--|
| 9002U  | 20" x 156" (50 cm x 396 cm) | 1.25" (32 mm)  | 66 lb. (30 kg)   | 2.52" (64 mm) | Full         |  |
| 9089U  | 20" x 154" (50 cm x 391 cm) | 1.375" (35 mm) | 65 lb. (29.5 kg) | 2.86" (73 mm) | Full         |  |
| 9151U¹ | 20" x 156" (50 cm x 396 cm) | 1.25" (32 mm)  | 66 lb. (30 kg)   | 2.52" (64 mm) | Full         |  |

<sup>&</sup>lt;sup>1</sup> Features eight rows of internal drive lugs for improved track drive