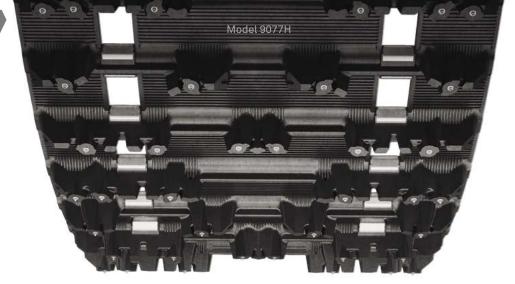

## ICE Ripper XT

Handles and holds

The original factory pre-studded track is a proven performer. With a design that gives riders outstanding handling and stability, it's a true classic.

- Factory pre-studded for improved traction and control
- 1.25" lug height for improved traction and stability
- RipSaw-based attack angled lugs for excellent forward and lateral bite

| MODEL | DIMENSIONS                     | LUG HEIGHT       | WEIGHT               | DRIVE PITCH      | NB. STUDS | CLIP CONFIG. |     |
|-------|--------------------------------|------------------|----------------------|------------------|-----------|--------------|-----|
| 9077H | 15" x 121"<br>(38 cm x 307 cm) | 1.25"<br>(32 mm) | 39 lb.<br>(17.75 kg) | 2.52"<br>(64 mm) | 256       | Full         | ▲ ■ |
| 9164H | 15" x 120"<br>(38 cm x 305 cm) | 1.25"<br>(32 mm) | 36 lb.<br>(16.25 kg) | 2.86"<br>(73 mm) | 224       | Full         |     |