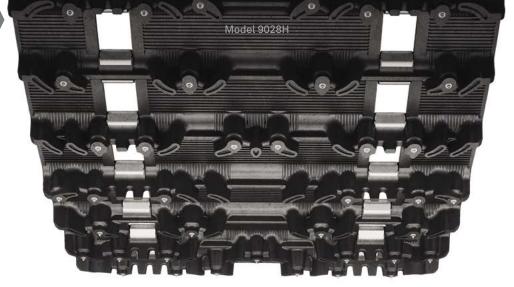

## **ICE Attak**

## Top handling and speed for trail cruising

Popular with trail cruisers, with tried-and-tested sharp-tip studs. An excellent choice for snowmobiles that cannot fit taller tracks, it's designed to deliver outstanding top speed and handling on hard-pack snow.

- Factory pre-studded with aggressive 31-point stud pattern
- HackSaw-based lug design for good top speed and handling on hard-pack snow
- 1.063" lug height for average trail use and efficiency

| MODEL | DIMENSIONS                     | LUG HEIGHT        | WEIGHT               | DRIVE PITCH      | NB. STUDS | CLIP CONFIG. |          |
|-------|--------------------------------|-------------------|----------------------|------------------|-----------|--------------|----------|
| 9028H | 15" x 121"<br>(38 cm x 307 cm) | 1.063"<br>(27 mm) | 38 lb.<br>(17.25 kg) | 2.52"<br>(64 mm) | 264       | Full         | <b>A</b> |
| 9029H | 15" x 136"<br>(38 cm x 345 cm) | 1.063"<br>(27 mm) | 43 lb.<br>(19.5 kg)  | 2.52"<br>(64 mm) | 297       | Full         | <b>A</b> |