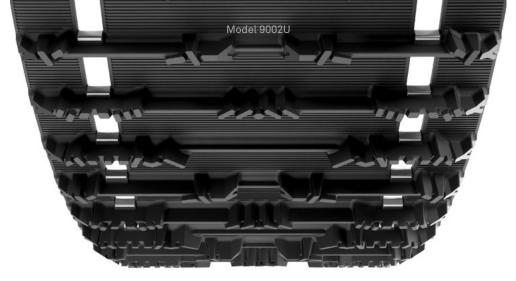

## Mile after mile of dependable use

A modified version of the tried-and-tested RipSaw design. Ideal for utility use, it features a full lug design and its 1.25" lug height is a popular upgrade for utility vehicles fitted with 1" lug tracks.

- 1.25" and 1.375" lug heights
- Full block lugs provide traction in soft, loose snow
- Angled lugs for aggressive forward and lateral bite on hard-packed snow

| MODEL              | DIMENSIONS                     | LUG HEIGHT        | WEIGHT              | DRIVE PITCH      | NB. STUDS | CLIP CONFIG. |  |
|--------------------|--------------------------------|-------------------|---------------------|------------------|-----------|--------------|--|
| 9002U              | 20" x 156"<br>(50 cm x 396 cm) | 1.25"<br>(32 mm)  | 66 lb.<br>(30 kg)   | 2.52"<br>(64 mm) | Full      | Full         |  |
| 9089U              | 20" x 154"<br>(50 cm x 391 cm) | 1.375"<br>(35 mm) | 65 lb.<br>(29.5 kg) | 2.86"<br>(73 mm) | Full      | Full         |  |
| 9151U <sup>1</sup> | 20" x 156"<br>(50 cm x 396 cm) | 1.25"<br>(32 mm)  | 66 lb.<br>(30 kg)   | 2.52"<br>(64 mm) | Full      | Full         |  |