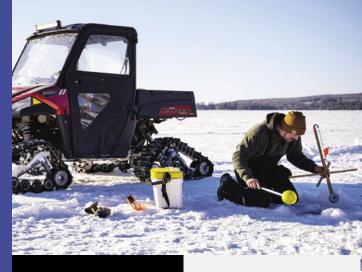

### **Explore more for less**

The Camso X4S track system has been designed to make the most of any outdoor activities on your small to mid-size side-by-side vehicle with 3 seats or less.

It is our most affordable and versatile UTV track system helping you and your family to get the job done around the cabin, while making the most of your recreational activities such as fishing and hunting.

The Camso X4S is the reliable choice to get you where you need to go any day of the year.

SIDE-BY-SIDE