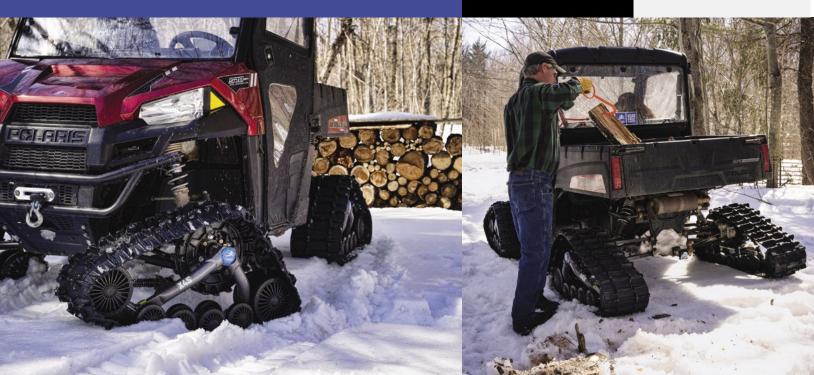

### **Explore more for less**

The Camso X4S track system has been designed to make the most of any outdoor activities on your small to mid-size side-by-side vehicle with 3 seats or less.

It is our most affordable and versatile UTV track system helping you and your family to get the job done around the cabin, while making the most of your recreational activities such as fishing and hunting.

The Camso X4S is the reliable choice to get you where you need to go any day of the year.

SIDE-BY-SIDE