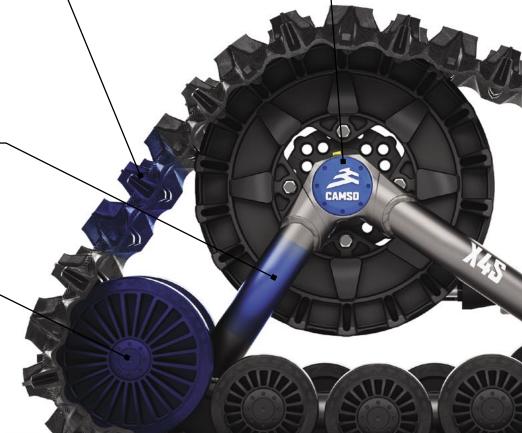

## Idler and mid-roller wheels

## 26 mm width provides better track support

Double bearing bolted on wheels for easier serviceability

Standard and replaceable sealed bearings for economic maintenance

#### Bearing housing

## Double bearing design with oil bath lubrification

Double bearing hubs and oil bath housing for optimum durability