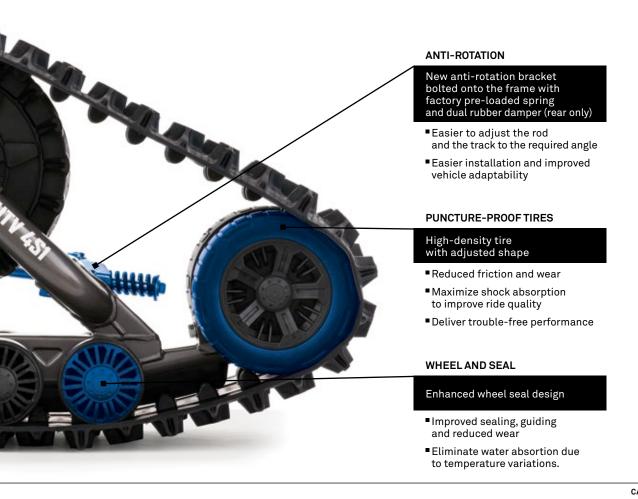

## **NEW TECHNOLOGY**

#### **BEARING HOUSING**

## Triple bearing design with oil bath lubrification

- Improved bearing durability
- Stainless sleeves for greater reliability

#### **SOLID STEEL FRAME**

#### Open light-weight design

- Improved durability and performance
- Easily sheds snow, mud, and debris
- Pivots in tandem at each end

#### TANDEM STABILIZER

#### New rubber-mounted shafts

- Eliminate need for greasing
- Absorbs shocks for smoother and more stable ride.