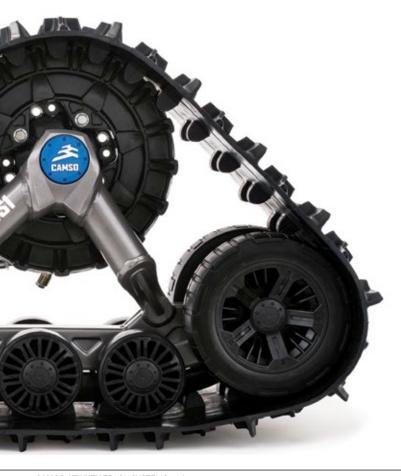

## UTV 4S1

SIDE-BY-SIDE

## TOUGH AND READY FOR THE LONG HAUL

This new track system reaches the next level of performance in any conditions.

You simply won't find another track kit offering this level of ride quality, performance, durability and ease of use. It's the track system of choice for any applications including deep snow, swamps, marshes, mud, and muskeg.

- Maintains vehicle load capacity
- Engine-specific gearing for 300 cc and larger
- Interchangeable with over 99%\* of SxS brands and models
- Fast, easy swap from wheels to tracks and back again

<sup>\*</sup> Four-or six-wheeled drive vehicles built as of 2004.