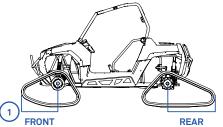

# HOW TO MEASURE TO FIT **YOUR TRAILER**

### **SPECIFICATIONS**

|   | or con lownone                 |                                                                                                                     |                                                                                                                                     |
|---|--------------------------------|---------------------------------------------------------------------------------------------------------------------|-------------------------------------------------------------------------------------------------------------------------------------|
|   | System                         | CAMSO ATV T4S                                                                                                       | CAMSO UTV 4S1                                                                                                                       |
| ① | Offset (length) 1              | Front: 24 in (609 mm) Rear: 27 in (685 mm)                                                                          | Front: 26.5 in (673 mm) Rear: 35 in (889 mm)                                                                                        |
| 2 | Offset (width) 2               | 6 in (153 mm)                                                                                                       | 7.25 in (184 mm)                                                                                                                    |
|   | Weight                         | 71 lb. (30 kg)                                                                                                      | Front: 103 lb (47 kg) Rear: 120 lb (54 kg)                                                                                          |
|   | Height                         | Front: 23.8 in (604 mm) Rear: 23.2 in (590 mm)                                                                      | Front: 25 in (637 mm) Rear: 24.7 in (626 mm)                                                                                        |
|   | Length                         | Front: 40 in (1015 mm) Rear: 42.5 in (1081 mm)                                                                      | Front: 42.5 in (1081 mm) Rear: 52 in (1321 mm)                                                                                      |
|   | Width                          | 22 in (560 mm)                                                                                                      | 25 in (635 mm)                                                                                                                      |
|   | Mounting hardware weight       | Approx. 6.25 lb. (2.75 kg)                                                                                          | Approx. 6.25 lb (2.75 kg)                                                                                                           |
|   | Rubber track                   |                                                                                                                     |                                                                                                                                     |
|   | Width                          | Front: 11.5 in (292 mm) Rear: 12.5 in (318 mm)                                                                      | Front: 12.5 in (318 mm) Rear: 14 in (356 mm)                                                                                        |
|   | Length                         | Front: 93.4 in (2377 mm) Rear: 98.5 in (2507 mm)                                                                    | Front: 98.5 in (2507 mm) Rear: 116.7 in (2964 mm)                                                                                   |
|   | Lug height                     | Front: 1.25 in (32 mm) Rear: 1.25 in (32 mm)                                                                        | Front: 1.125 in (29 mm) Rear: 1 in (25 mm)                                                                                          |
|   | Performance                    |                                                                                                                     |                                                                                                                                     |
|   | Ground surface                 | 2000 sq in (1.30 m <sup>2</sup> )                                                                                   | 2520 sq in (1.62 m2)                                                                                                                |
| 3 | Ground clearance (average)     | Increased by 3 in (76 mm)                                                                                           | Increased by 5 in (127 mm)                                                                                                          |
|   | Maintained speed (average)     | 2/3                                                                                                                 | 2/3                                                                                                                                 |
|   | Specification                  |                                                                                                                     |                                                                                                                                     |
|   | Drive type                     | Internal drive                                                                                                      | Internal drive                                                                                                                      |
|   | Sprocket                       | 15 to 18 teeth                                                                                                      | 15 to 18 teeth                                                                                                                      |
|   | Rubber track                   | Front: Flex Rear: Flat                                                                                              | Front: Flex Rear: Flat                                                                                                              |
|   | Frame                          | Carbon steel                                                                                                        | Carbon steel                                                                                                                        |
|   | Idler & mid-roller wheels/tire | 134 & 202 mm encapsulated and sealed wheels including elastomer outer band. Bladder-type wheel cap.                 | 132 mm double-bearing mid-roller wheels (width: 50 mm) 241 mm double-bearing flat free tires. Bladder-type wheel cap and face seal. |
|   | Guide                          | Molded UHMW                                                                                                         | Molded UHMW                                                                                                                         |
|   | Hub and bearing                | Cast steel multi-bolt (4) pattern hub                                                                               | Oiled 3-bearing with forged steel multi-bolt. (4-5) pattern hub.                                                                    |
|   | Tandem & suspension            | Mono front tandem on pivot point with bolted wheels                                                                 | Rubber mount steel tandem. Rubber mount aluminium shaft axle. Maintenance free.                                                     |
|   | Anti-rotation                  | Redesigned mild steel anti-rotation dual rate spring and progressive damper. Quick connect steering limiter design. | Redesigned mild steel anti-rotation single-rate spring and progressive damper.<br>Quick connect steering limiter design.            |
|   | Maintenance                    |                                                                                                                     |                                                                                                                                     |
|   | Installation time*             | < 2 hr                                                                                                              | <2h                                                                                                                                 |
|   | Subsequent                     | <1hr                                                                                                                | <1h                                                                                                                                 |