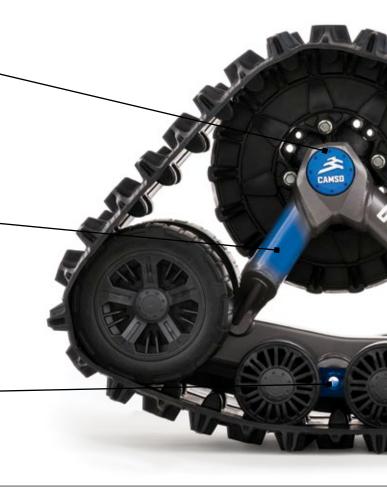

#### **BEARING HOUSING**

## Triple bearing design with oil bath lubrification

- Improved bearing durability
- Stainless sleeves for greater reliability

#### **SOLID STEEL FRAME**

#### Open light-weight design

- Improved durability and performance
- Easily sheds snow, mud, and debris
- Pivots in tandem at each end

#### TANDEM STABILIZER

#### New rubber-mounted shafts

- Eliminate need for greasing
- Absorbs shocks for smoother and more stable ride.