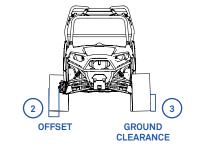

### **SPECIFICATIONS**

|   | or con lownone                 |                                                                                                                     |                                                                                                                                     |
|---|--------------------------------|---------------------------------------------------------------------------------------------------------------------|-------------------------------------------------------------------------------------------------------------------------------------|
|   | System                         | CAMSO ATV T4S                                                                                                       | CAMSO UTV 4S1                                                                                                                       |
| ① | Offset (length) 1              | Front: 24 in (609 mm) Rear: 27 in (685 mm)                                                                          | Front: 26.5 in (673 mm) Rear: 35 in (889 mm)                                                                                        |
| 2 | Offset (width) 2               | 6 in (153 mm)                                                                                                       | 7.25 in (184 mm)                                                                                                                    |
|   | Weight                         | 71 lb. (30 kg)                                                                                                      | Front: 103 lb (47 kg) Rear: 120 lb (54 kg)                                                                                          |
|   | Height                         | Front: 23.8 in (604 mm) Rear: 23.2 in (590 mm)                                                                      | Front: 25 in (637 mm) Rear: 24.7 in (626 mm)                                                                                        |
|   | Length                         | Front: 40 in (1015 mm) Rear: 42.5 in (1081 mm)                                                                      | Front: 42.5 in (1081 mm) Rear: 52 in (1321 mm)                                                                                      |
|   | Width                          | 22 in (560 mm)                                                                                                      | 25 in (635 mm)                                                                                                                      |
|   | Mounting hardware weight       | Approx. 6.25 lb. (2.75 kg)                                                                                          | Approx. 6.25 lb (2.75 kg)                                                                                                           |
|   | Rubber track                   |                                                                                                                     |                                                                                                                                     |
|   | Width                          | Front: 11.5 in (292 mm) Rear: 12.5 in (318 mm)                                                                      | Front: 12.5 in (318 mm) Rear: 14 in (356 mm)                                                                                        |
|   | Length                         | Front: 93.4 in (2377 mm) Rear: 98.5 in (2507 mm)                                                                    | Front: 98.5 in (2507 mm) Rear: 116.7 in (2964 mm)                                                                                   |
|   | Lug height                     | Front: 1.25 in (32 mm) Rear: 1.25 in (32 mm)                                                                        | Front: 1.125 in (29 mm) Rear: 1 in (25 mm)                                                                                          |
|   | Performance                    |                                                                                                                     |                                                                                                                                     |
|   | Ground surface                 | 2000 sq in (1.30 m <sup>2</sup> )                                                                                   | 2520 sq in (1.62 m2)                                                                                                                |
| 3 | Ground clearance (average)     | Increased by 3 in (76 mm)                                                                                           | Increased by 5 in (127 mm)                                                                                                          |
|   | Maintained speed (average)     | 2/3                                                                                                                 | 2/3                                                                                                                                 |
|   | Specification                  |                                                                                                                     |                                                                                                                                     |
|   | Drive type                     | Internal drive                                                                                                      | Internal drive                                                                                                                      |
|   | Sprocket                       | 15 to 18 teeth                                                                                                      | 15 to 18 teeth                                                                                                                      |
|   | Rubber track                   | Front: Flex Rear: Flat                                                                                              | Front: Flex Rear: Flat                                                                                                              |
|   | Frame                          | Carbon steel                                                                                                        | Carbon steel                                                                                                                        |
|   | Idler & mid-roller wheels/tire | 134 & 202 mm encapsulated and sealed wheels including elastomer outer band. Bladder-type wheel cap.                 | 132 mm double-bearing mid-roller wheels (width: 50 mm) 241 mm double-bearing flat free tires. Bladder-type wheel cap and face seal. |
|   | Guide                          | Molded UHMW                                                                                                         | Molded UHMW                                                                                                                         |
|   | Hub and bearing                | Cast steel multi-bolt (4) pattern hub                                                                               | Oiled 3-bearing with forged steel multi-bolt. (4-5) pattern hub.                                                                    |
|   | Tandem & suspension            | Mono front tandem on pivot point with bolted wheels                                                                 | Rubber mount steel tandem. Rubber mount aluminium shaft axle. Maintenance free.                                                     |
|   | Anti-rotation                  | Redesigned mild steel anti-rotation dual rate spring and progressive damper. Quick connect steering limiter design. | Redesigned mild steel anti-rotation single-rate spring and progressive damper.<br>Quick connect steering limiter design.            |
|   | Maintenance                    |                                                                                                                     |                                                                                                                                     |
|   | Installation time*             | < 2 hr                                                                                                              | <2h                                                                                                                                 |
|   | Subsequent                     | <1hr                                                                                                                | <1h                                                                                                                                 |