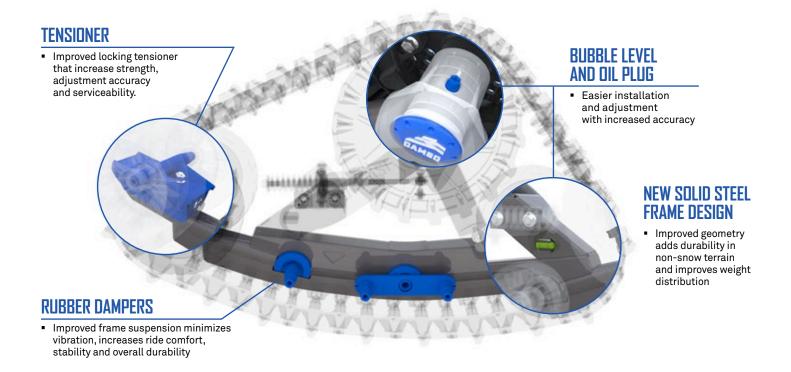

## **NEW TECHNOLOGY**

#### **BEARING HOUSING**

## Triple bearing design with oil bath lubrification

- Improved bearing durability
- Stainless sleeves for greater reliability

#### **SOLID STEEL FRAME**

#### Open light-weight design

- Improved durability and performance
- Easily sheds snow, mud, and debris
- Pivots in tandem at each end

#### TANDEM STABILIZER

#### New rubber-mounted shafts

- Eliminate need for greasing
- Absorbs shocks for smoother and more stable ride.