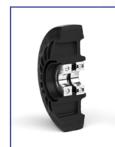

### Idler and mid-roller section view

#### Bearing housing

## Double bearing design with oil bath lubrification

Double bearing hubs and oil bath housing for optimum durability