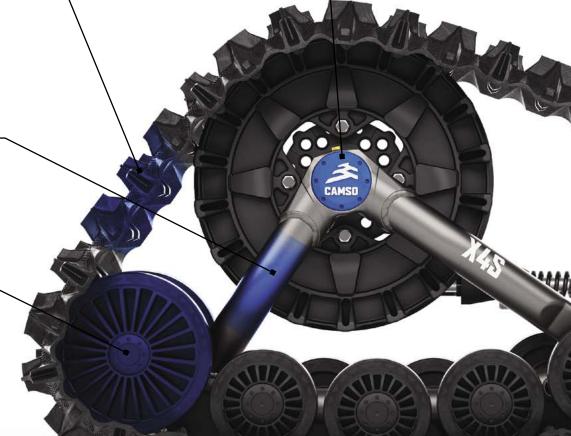

## Front-mounted tracks with flexible sides and slight curve toward the inside

Stable handling

More comfortable ride than traditional flat tracks

Precise steering for pleasant long-distance riding and long working hours

#### Solid steel frame

A geometry that provides better front steering and handling

## Idler and mid-roller wheels

## 26 mm width provides better track support

Double bearing bolted on wheels for easier serviceability

Standard and replaceable sealed bearings for economic maintenance