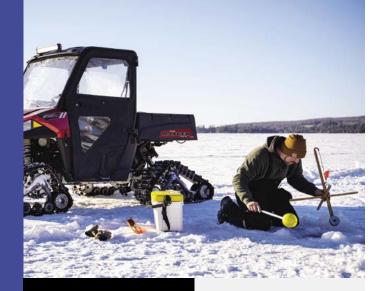

#### **Explore more for less**

The Camso X4S track system has been designed to make the most of any outdoor activities on your small to mid-size side-by-side vehicle with 3 seats or less.

It is our most affordable and versatile UTV track system helping you and your family to get the job done around the cabin, while making the most of your recreational activities such as fishing and hunting.

The Camso X4S is the reliable choice to get you where you need to go any day of the year.

SIDE-BY-SIDE