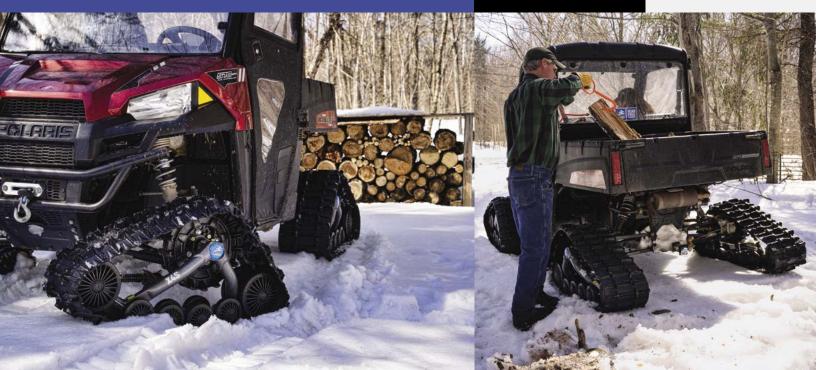

#### **Explore more for less**

The Camso X4S track system has been designed to make the most of any outdoor activities on your small to mid-size side-by-side vehicle with 3 seats or less.

It is our most affordable and versatile UTV track system helping you and your family to get the job done around the cabin, while making the most of your recreational activities such as fishing and hunting.

The Camso X4S is the reliable choice to get you where you need to go any day of the year.

SIDE-BY-SIDE