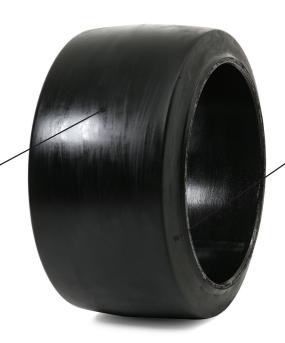

## SOLIDEAL SM/SRP+ BY CAMSO



PRESS-ON



### PERFORMANCE WHEN YOU NEED IT

Press-on tire designed to deliver maximum life and very high load carrying capacity with its natural rubber compounds it delivers maximum life where premium technology is not required.

#### **PERFORMANCE**

COMFORT



**ENERGY SAVING** 



PUNCTURE RESISTANCE

TIRE LIFE



# SOLIDEAL SM/SRP+

TIRE SIZES

660 / 203 - 480 760 / 250 - 500

### NATURAL RUBBER COMPOUND

 Provides good overall wear and performance



### LOW ROLLING RESISTANCE SOLUTION

For high intensity trailer applications

Remarks

It is possible that certain items are not sold in your region.

Please contact your local sales contact to check tire availability in your region.