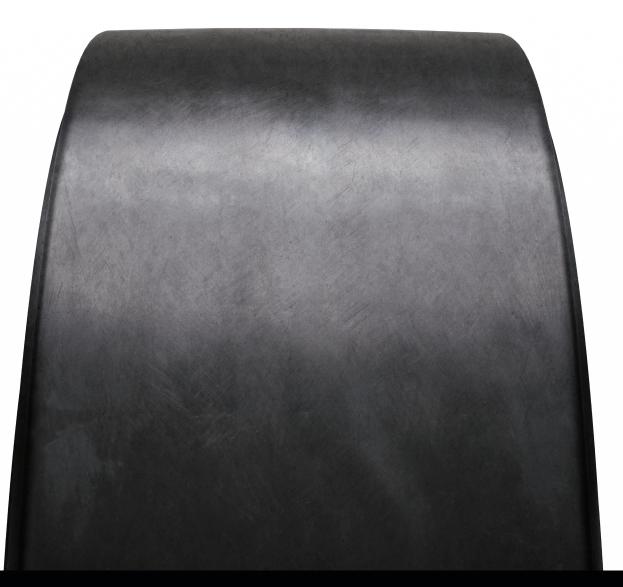

### **READY FOR YOUR CHALLENGES**

Its smooth tread pattern increases tire life prevents lug tearing and increases steerability.

### WIDE SMOOTH PROFILE

 Provides low vibrations (comfort) and prevents lug tearing on the steer axles on abrasive surfaces