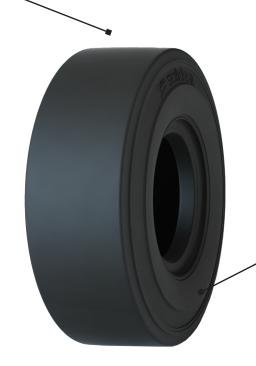

### WIDE SIDEWALL WITH RIM GUARD

- Provides best side impact resistance
- Three times thicker than our standard tires