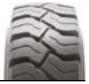

### WIDE PROFILE AND FLAT FOOTPRINT

Increases stability and grip

#### HUGE LUG DEPTH

Increases life and traction