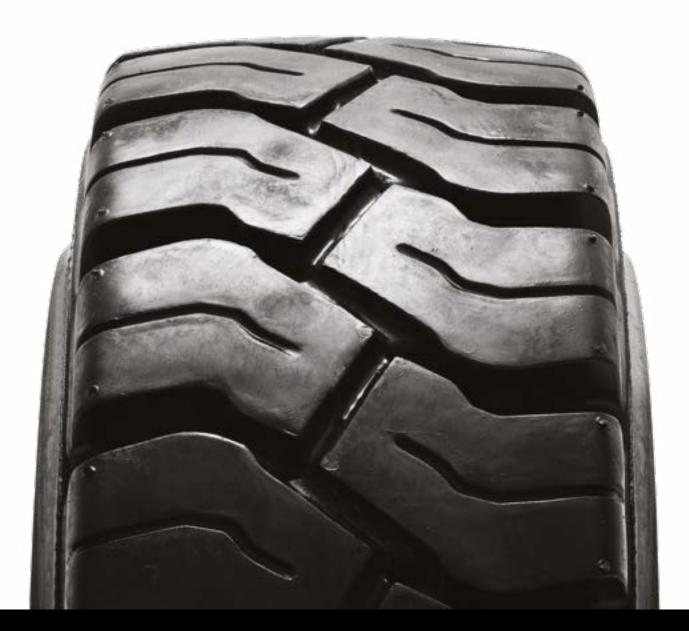

### WIDE PROFILE AND FLAT FOOTPRINT

Increases stability and grip

#### HUGE LUG DEPTH

Increases life and traction