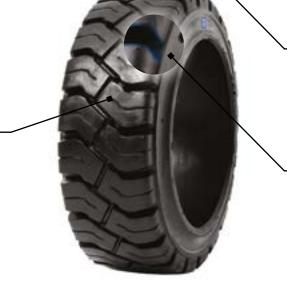

### WIDE PROFILE AND FLAT FOOTPRINT

Increases stability and grip

#### HUGE LUG DEPTH

Increases life and traction