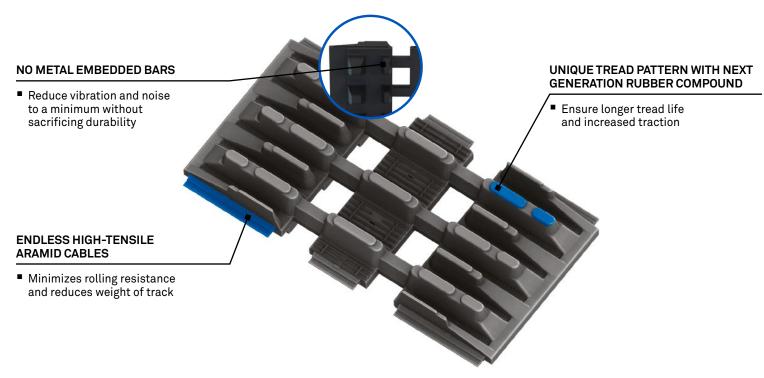

### UNDERTAKE EVERY MISSION

The track for all-terrain BV 206 carriers counts on enhanced durability and stability with excellent traction. The track is engineered to provide resistance in all applications and to maximize uptime.