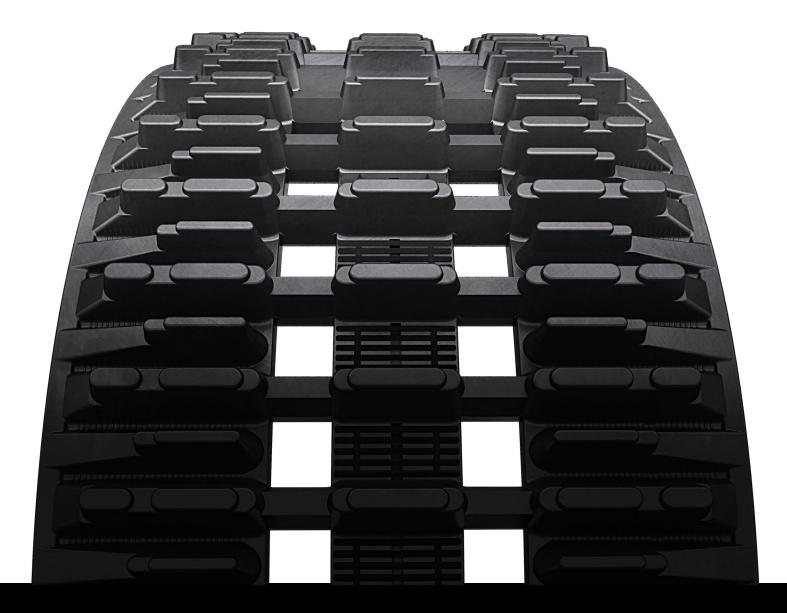

# CAMSO APC BA6 External drive



ALL-TERRAIN CARRIERS



### UNDERTAKE EVERY MISSION

The track for all-terrain BV 206 carriers counts on enhanced durability and stability with excellent traction. The track is engineered to provide resistance in all applications and to maximize uptime.

#### PERFORMANCE





camso.co

## CAMSO **APC BAG External Drive**



| PID           | PID DESCRIPTION                         | WIDTH | LINK | PITCH | TREAD  |
|---------------|-----------------------------------------|-------|------|-------|--------|
| 103.2626.8381 | 620 X 59 X 98.8 BV 206 (19.6, 39) CAMSO | 620   | 59   | 98.8  | BV 206 |
| 103.2958.8945 | 620 X 69 X 98.8 BV 206 (19.6, 39) CAMSO | 620   | 69   | 98.8  | BV 206 |

#### TREAD PATTERN