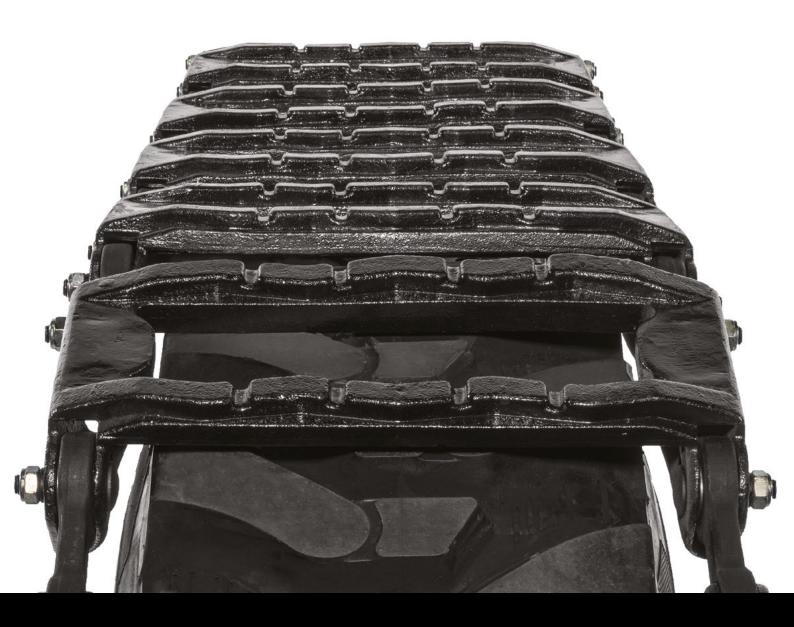

## CASE-HARDENED ALL-STEEL TRACK CONSTRUCTION

 Maximized durability and performance in severe applications

## ENGINEERED HIGH-TRACTION TREAD BAR

 Enhances all-around traction especially on open side slopes and unprecedented traction on ice

#### **WIDE VOID DESIGN**

 Enhances debris and rock cleanout providing optimum traction on soft surfaces

| PID           | TIRE SIZE                      | WIDTH<br>[mm]<br>[in.] | LINKS | LENGTH<br>[mm]<br>[in.] | WEIGHT<br>[kg]<br>[lb.] |
|---------------|--------------------------------|------------------------|-------|-------------------------|-------------------------|
| 16.4216.10234 | <b>10-16.5</b><br>(27×10.5-15) | 335                    | 18    | 4734                    | 181                     |
|               |                                | 13                     |       | 186                     | 399                     |
| 16.4217.10235 | 12-16.5                        | 380                    | - 20  | 5260                    | 213                     |
|               |                                | 15                     |       | 207                     | 470                     |