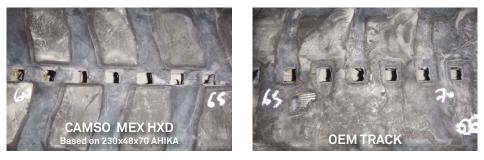

## TREAD PATTERNS

### TREAD WEAR TEST (150 hours)

Camso tracks are designed with much thicker tread than most OEM tracks. Maintaining more rubber around the carcass offers more protection on carcass puncture and edge cutting. This all translates in longer service life and less downtime. The end result of this test is: Camso MEX HXD offers 30% more service life.