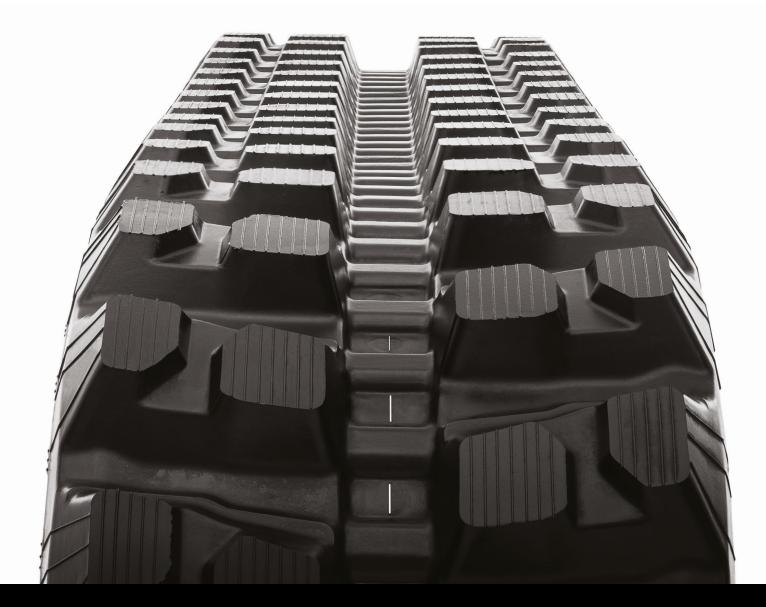

# CAMSO MEX HXD





# EXTREME RESISTANCE TO SEVERE CONDITIONS

A purpose-built solution for mini-excavators in harsh or extreme heavy-duty applications. Engineered to protect against irreversible damages and maximize your uptime. camso.co

# PERFORMANCE





# CAMSO **Mex hxd**

#### PATENTED 3S INTERNAL IRON CORE

 Prevents detracking and minimizes vibrations for better ride quality and lower maintenance cost

#### PREMIUM RUBBER COMPOUND AND EXTRA THICK CARCASS

 Improves damage resistance and promotes even tread wear for the longest track life

#### HIGH-TENSILE, RUBBER SEALED STEEL CABLES PROTECTED BY HEAVY-DUTY CARCASS AND TREAD

Resists carcass punctures and cable corrosion to extend service life

#### CURBSHIELD TECHNOLOGY WITH HEAVY-DUTY CARCASS

 Maximizes service life prior to track degradation pr