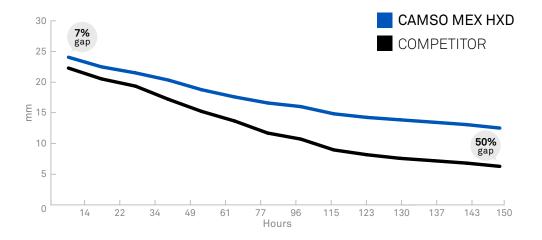

### TREAD WEAR TEST (150 hours)

Camso tracks are designed with much thicker tread than most OEM tracks. Maintaining more rubber around the carcass offers more protection on carcass puncture and edge cutting. This all translates in longer service life and less downtime. The end result of this test is: Camso MEX HXD offers 30% more service life.