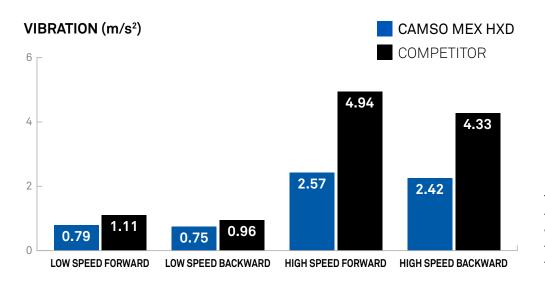

Throughout the entire test, the **vibration level was 42% lower with the Camso tracks** than the OEM quality track regardless the speed and the direction.