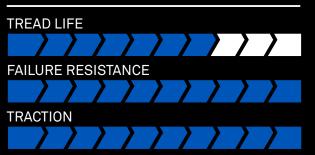

### TREAD WEAR TEST (150 hours)

Camso tracks are designed with much thicker tread than most OEM tracks. Maintaining more rubber around the carcass offers more protection on carcass puncture and edge cutting. This all translates in longer service life and less downtime. The end result of this test is: Camso MEX HXD offers 30% more service life.

Throughout the entire test, the **vibration level was 42% lower with the Camso tracks** than the OEM quality track regardless the speed and the direction.