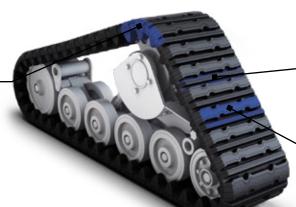

#### SINGLE CURE TECHNOLOGY WITH INTERNAL FABRIC REINFORCED DESIGN

 Protects against drive lug failures to add an extra season and complete tread life utilization

## HEAVY DUTY CARCASS CONSTRUCTION

Increases lateral stability to eliminate detracking for less downtime

### VERSATILE TREAD PATTERN MATCHED WITH ADVANCED RUBBER COMPOUND

 Maintains good traction throughout tread life

| TRACK WIDTH<br>[in] [mm] |     | TRACK LENGTH<br>[in] [mm] |      | PITCH<br>[in] [mm] |     | NUMBER<br>OF DRIVE LUG | TREAD |
|--------------------------|-----|---------------------------|------|--------------------|-----|------------------------|-------|
| 15                       | 381 | 166                       | 4216 | 4                  | 100 | 42                     | MTL1  |
| 18                       | 457 | 200                       | 5080 | 4                  | 100 | 51                     | MTL2  |
| 18                       | 457 | 220                       | 5588 | 4                  | 100 | 56                     | MTL2  |
| 18                       | 457 | 201                       | 5105 | 4                  | 100 | 51                     | MTL2  |