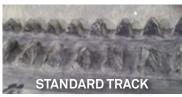

#### TRACK LIFE (180 hours)

After 180 hours of aggressive testing, the standard track failed, while the Camso track continued for 20 hours more. Which means that Camso track provides at least 10% more life.