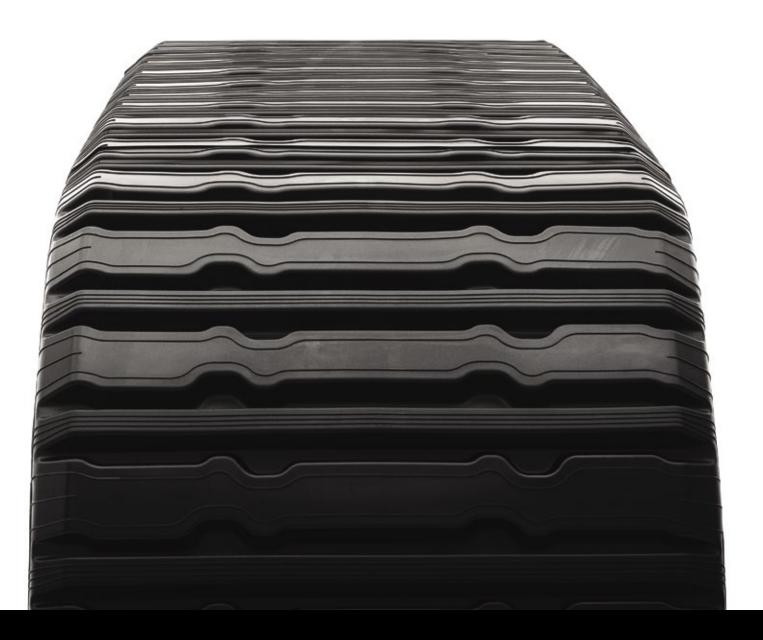

### VERSATILE TREAD PATTERN MATCHED WITH ADVANCED RUBBER COMPOUND

 Maintains good traction throughout tread life

| TRACK WIDTH<br>[in] [mm] |     | TRACK LENGTH<br>[in] [mm] |      | PITCH<br>[in] [mm] |     | NUMBER<br>OF DRIVE LUG | TREAD |
|--------------------------|-----|---------------------------|------|--------------------|-----|------------------------|-------|
| 15                       | 381 | 166                       | 4216 | 4                  | 100 | 42                     | MTL1  |
| 18                       | 457 | 200                       | 5080 | 4                  | 100 | 51                     | MTL2  |
| 18                       | 457 | 220                       | 5588 | 4                  | 100 | 56                     | MTL2  |
| 18                       | 457 | 201                       | 5105 | 4                  | 100 | 51                     | MTL2  |

#### TREAD PATTERN