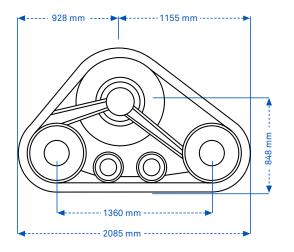

## TRACK SYSTEM FRONT 24D18C

| Track width                   | 610 mm<br>(24 po)   |
|-------------------------------|---------------------|
| Track system height           | 1367 mm             |
| Track system length           | 2060 mm             |
| Flat plate area per pair (m²) | 1,66 m <sup>2</sup> |