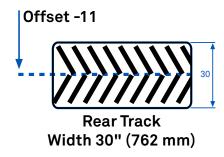

## TRACK SYSTEM REAR 30D23MC

| Track width                   | 762 mm<br>(30 po)   |
|-------------------------------|---------------------|
| Track system height           | 1641 mm             |
| Track system length           | 2164 mm             |
| Flat plate area per pair (m²) | 2,19 m <sup>2</sup> |