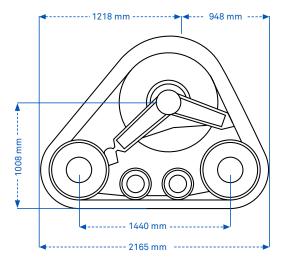

## TRACK SYSTEM REAR 30D23MC

| Track width                   | 762 mm<br>(30 po)   |
|-------------------------------|---------------------|
| Track system height           | 1641 mm             |
| Track system length           | 2164 mm             |
| Flat plate area per pair (m²) | 2,19 m <sup>2</sup> |