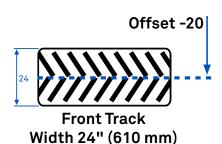

## TRACK SYSTEM FRONT 24D18C

| Track width                   | 610 mm<br>(24 po)   |
|-------------------------------|---------------------|
| Track system height           | 1367 mm             |
| Track system length           | 2060 mm             |
| Flat plate area per pair (m²) | 1,66 m <sup>2</sup> |