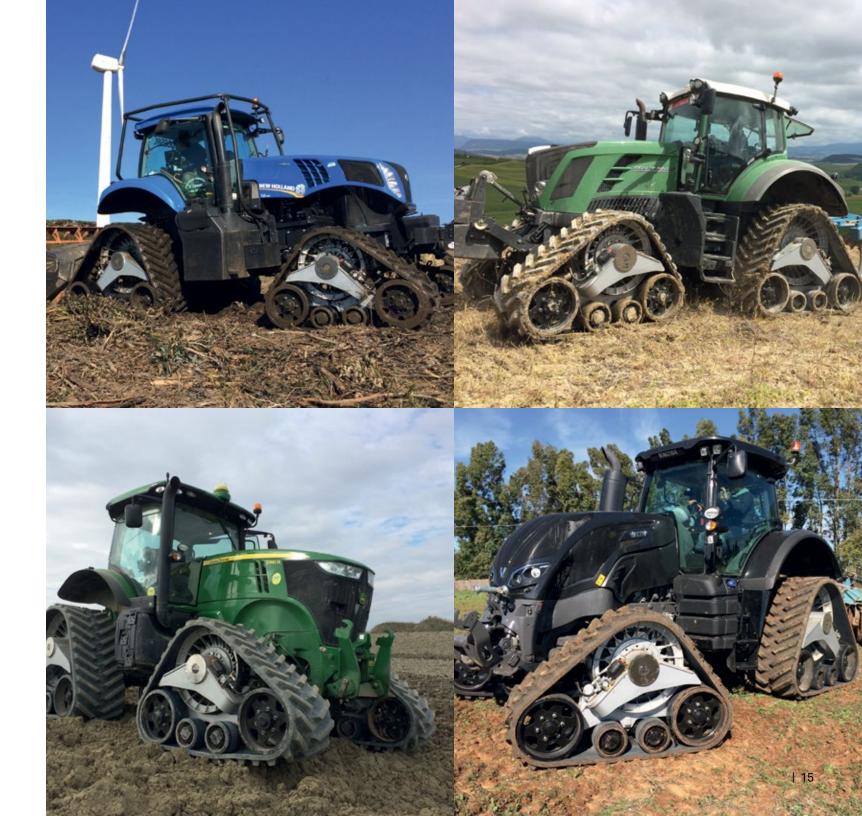

### CAMSO CTS TRACTOR

Reduces compaction zones and increases traction

Engineered to easily convert tractors to tracks with minimum maintenance. It's the simplest MFWD conversion track system in the market. With excellent traction and flotation in wet or soft ground conditions, it's a perfect choice for tillage and rice fields.

#### Reduce your compaction zones and increase traction

Engineered to easily convert tractors to tracks. With excellent traction and flotation in wet or soft ground conditions, it's a perfect choice for tillage and rice fields.