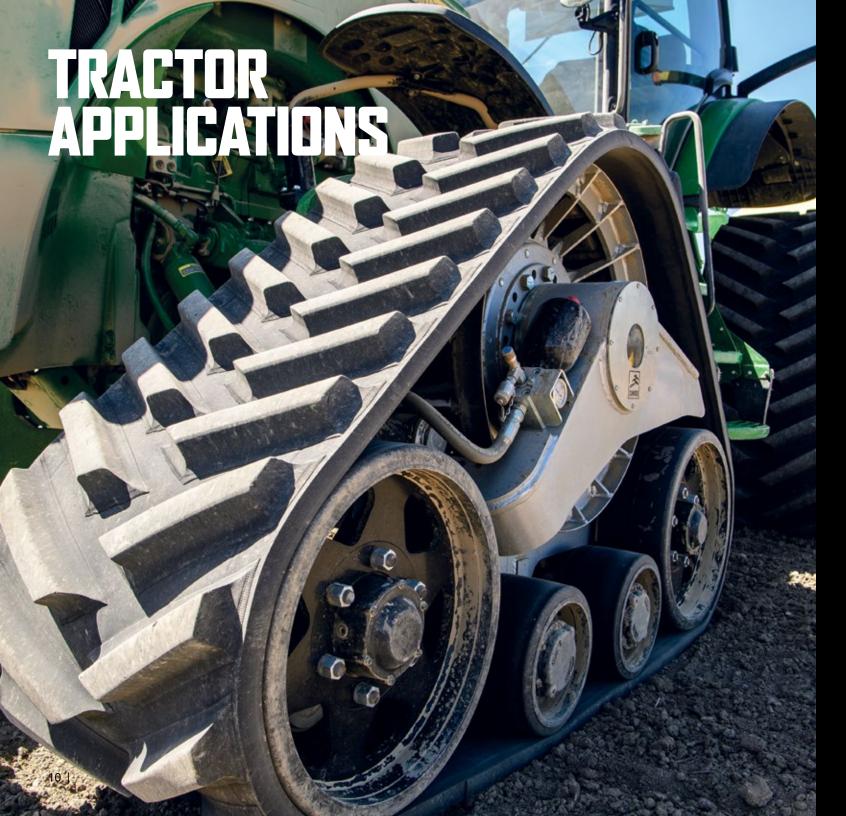

# CONVERSION TRACK SYSTEM FOR TRACTOR

### CAMSO CTS TRACTOR

Reduces compaction zones and increases traction

Engineered to easily convert tractors to tracks with minimum maintenance. It's the simplest MFWD conversion track system in the market. With excellent traction and flotation in wet or soft ground conditions, it's a perfect choice for tillage and rice fields.

#### Reduce your compaction zones and increase traction

Engineered to easily convert tractors to tracks. With excellent traction and flotation in wet or soft ground conditions, it's a perfect choice for tillage and rice fields.