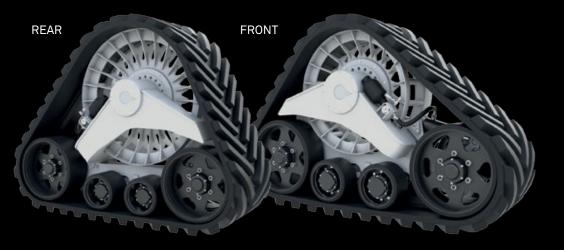

#### **Sprocket**

#### To get the most power to the ground

 Positive drive sprocket designed to engage up to 8 drive lugs

#### Main frames

#### Simplifies maintenance operations

Oil bath drive hubs

Patented double oscillating

#### Hydraulic tensioning system

Maximizes tractive performance hydraulic tensioning system with nitrogen-charged accumulator

 Maintains track tension for each system independently

#### **Track**

#### Improves traction

 Designed with a large track footprint to reduce ground pressure and high traction tread pattern

#### Wheels

#### Simplifies maintenance operations

- Heavy duty wheel hubs with oil bath lubrication
- No greasing or repacking of bearings

#### Suspension

Improves ground contact on uneven terrain to help transfer power to the ground

bogie wheels

12 | | 13