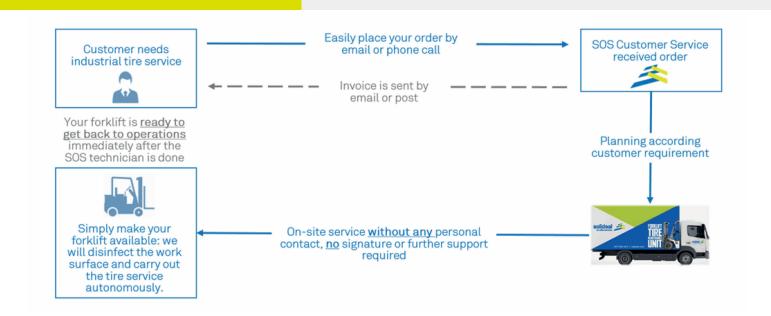

#### **Contactless Full Forklift Tire Service**

Given the current coronavirus crisis, we have adjusted our processes to keep offering a professional, smooth and safe tire service to our customers. No personal contact is required and the signing of order documents is suspended for the time being. Furthermore, our technicians are working under special hygiene measures. Among other preventive measures, work surfaces are now disinfected.

We're also enforcing contactless ordering and order processing in order to be able to keep your company running in the current situation!

NATIONWIDE SERVICE

ON-SITE MOBILE UNIT

#### Contactless Full Forklift Service

One less thing to worry about with our contactless full tire service: simply make your order via email or phone call. Just tell us when you would like our mobile service to come to you, ensure that you have your forklift ready at the agreed time, and we'll take care of the complete tire service. No further on-site support is required. The digital order processing rounds out our contactless and efficient process.

#### Mobile

Wherever your tires and forklift are, Solideal onsite service will take care of you. With the largest global on-site fleet, we're sure to be nearby. Thanks to specially designed service trucks that double as mobile workshops, we offer the most convenient on-site forklift tire service around. Simply tell us when and where, and we'll take care of everything—no extra environmental support (power, space, etc.) required. Plus we deliver the best-in-class tire installation service.