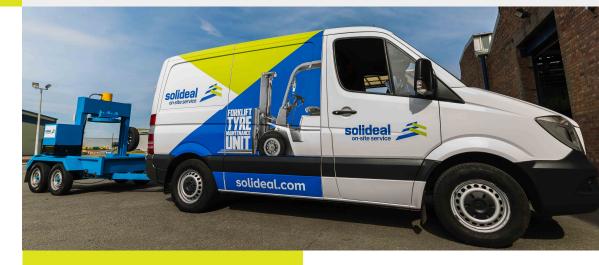

#### Mobile

Wherever your tyres and forklift are, Solideal onsite service will take care of you. With the largest on-site fleet, we're sure to be nearby. Thanks to specially designed service vans that double as mobile workshops, we offer the most convenient on-site forklift tyre service around. Simply tell us when and where, and we'll take care of everything. Plus we deliver the best-in-class tyre installation service.