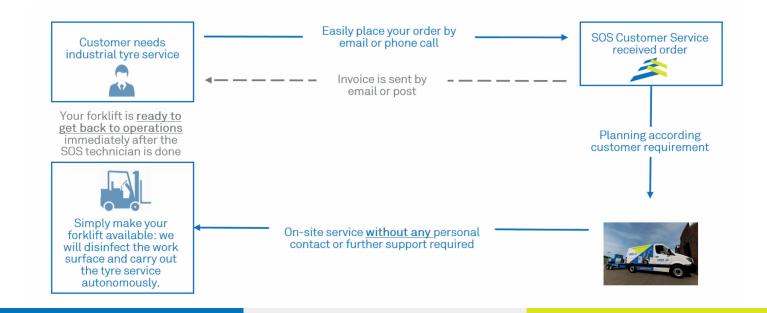

#### **Contactless Full Forklift Tyre Service**

Given the current coronavirus crisis, we have adjusted our processes to keep offering a professional, smooth and safe tyre service to our customers. No personal contact is required and the signing of order documents is suspended for the time being, all social distancing is adhere to. Furthermore, our technicians are working under special hygiene measures. Among other preventive measures, work surfaces are now disinfected.

We're also enforcing contactless ordering and order processing in order to be able to keep your company running in the current situation!

NATIONWIDE SERVICE

ON-SITE MOBILE UNIT

#### Contactless Full Forklift Service

One less thing to worry about with our contactless full tyre service: simply make your order via email or phone call. Just tell us when you would like our mobile service to come to you, ensure that you have your forklift ready at the agreed time, and we'll take care of the complete tyre service. No further on-site support is required. The digital order processing rounds off our contactless and efficient process.