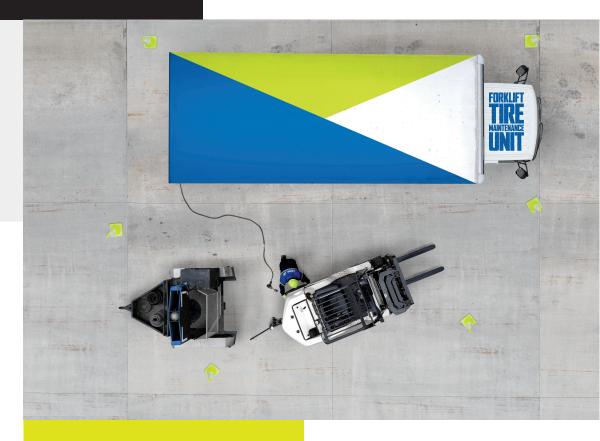

#### Mobile

Wherever your tires and forklift are, Solideal onsite service will take care of you. With the largest global on-site fleet, we're sure to be nearby. Thanks to specially designed service trucks that double as mobile workshops, we offer the most convenient on-site forklift tire service around. Simply tell us when and where, and we'll take care of everything—no extra environmental support (power, space, etc.) required. Plus we deliver the best-in-class tire installation service.