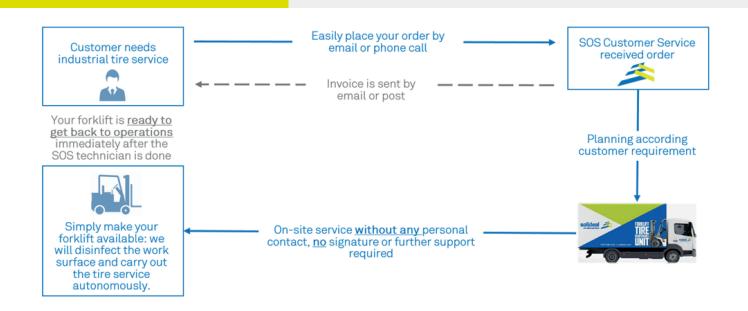

#### **Contactless Full Forklift Tire Service**

Given the current coronavirus crisis, we have adjusted our processes to keep offering a professional, smooth and safe tire service to our customers. No personal contact is required and the signing of order documents is suspended for the time being. Furthermore, our technicians are working under special hygiene measures. Among other preventive measures, work surfaces are now disinfected.

We're also enforcing contactless ordering and order processing in order to be able to keep your company running in the current situation!

NATIONWIDE SERVICE

ON-SITE MOBILE UNIT

#### Contactless Full Forklift Service

One less thing to worry about with our contactless full tire service: simply make your order via email or phone call. Just tell us when you would like our mobile service to come to you, ensure that you have your forklift ready at the agreed time, and we'll take care of the complete tire service. No further on-site support is required. The digital order processing rounds off our contactless and efficient process.

#### Mobile

Wherever your tires and forklift are, Solideal onsite service will take care of you. With the largest global on-site fleet, we're sure to be nearby. Thanks to specially designed service trucks that double as mobile workshops, we offer the most convenient on-site forklift tire service around. Simply tell us when and where, and we'll take care of everything—no extra environmental support (power, space, etc.) required. Plus we deliver the best-in-class tire installation service.