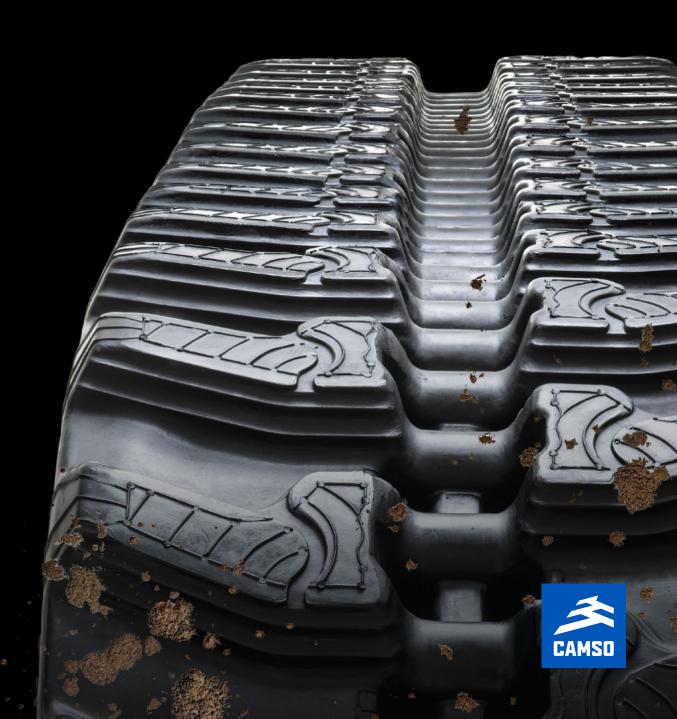

#### **ENGINEERED TREAD PATTERNS**

#### Patented 3S internal metal core

- Prevents detracking
- Minimizes vibrations
- Improves ride quality

#### **Curbshield technology** with reinforced carcass edge

- Fortifies carcass protection
- Impedes catastrophic edge cuts
- Reduces internal components wear exposure

#### Self cleaning tread design

- Promotes lug-void cleanout for maximum traction
- More traction in reverse driving

## Enhanced high-tensile, rubber-sealed steel cables

- Cable corrosion protection
- Strengthens carcass

#### Premium rubber compound and extra thick carcass

- Impact and damage resistance
- Extends service life

#### **Optimized sprocket holes**

 Reduces peak load on track and undercarriage parts; allows for sand and debris to pass through with ease

<sup>\*</sup>Check with your dealer for best choice for your application