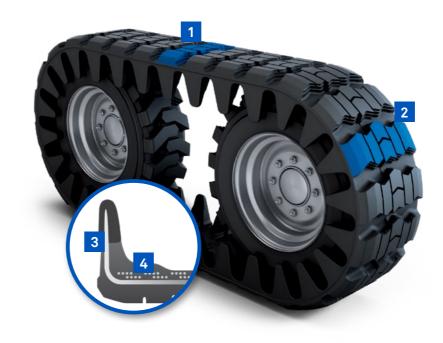

## Full rubber track reinforced with steel core and cables

Allows smoother operation on asphalt, concrete and turf surfaces without damage or marking

## Wide continuous rubber track footprint

Increases flotation by 5 times compared to tyres alone, and at least twice as much as standard steel tracks

## Embedded forged metal core with engineered wing design

Ensures strength and rigidity to avoid detracking

#### Internal traction rib

Provides high traction between tyre and track and prevents tyre wear