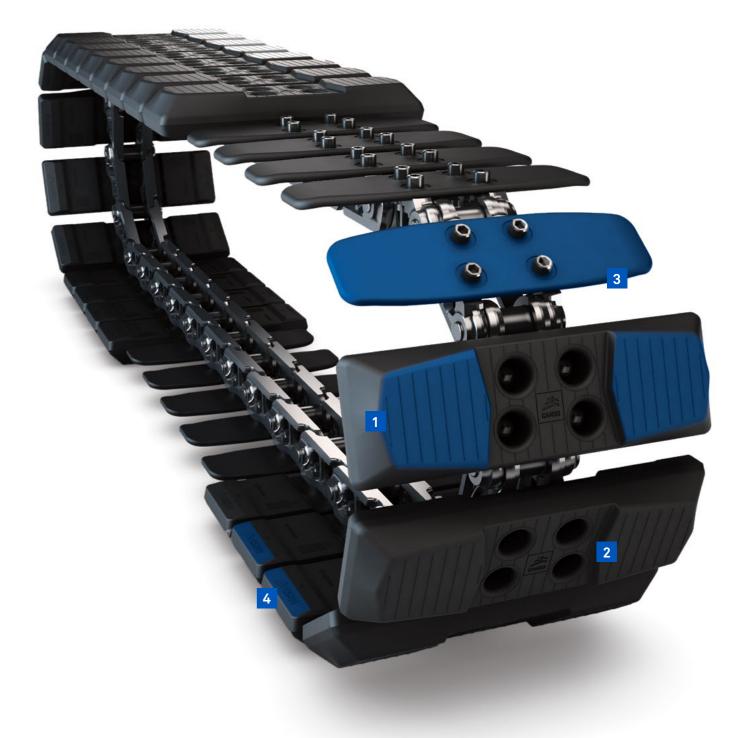

#### **ENGINEERED TREAD PATTERNS**

#### Patented 3S internal metal core

- Prevents detracking
- Minimizes vibrations
- Improves ride quality

#### **Curbshield technology** with reinforced carcass edge

- Fortifies carcass protection
- Impedes catastrophic edge cuts
- Reduces internal components wear exposure

#### Self cleaning tread design

- Promotes lug-void cleanout for maximum traction
- More traction in reverse driving

## Enhanced high-tensile, rubber-sealed steel cables

- Cable corrosion protection
- Strengthens carcass

#### Premium rubber compound and extra thick carcass

- Impact and damage resistance
- Extends service life

#### **Optimized sprocket holes**

 Reduces peak load on track and undercarriage parts; allows for sand and debris to pass through with ease

<sup>\*</sup>Check with your dealer for best choice for your application