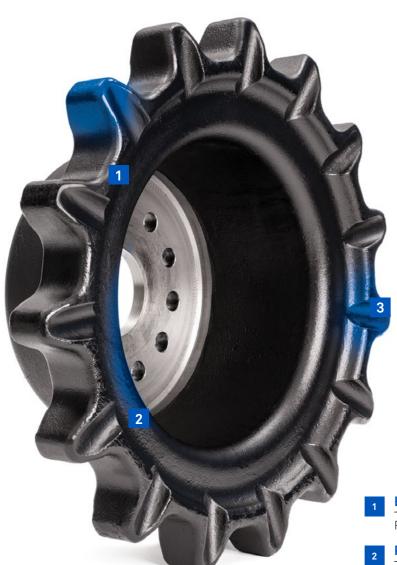

#### **Optimized sprocket holes**

 Reduces peak load on track and undercarriage parts; allows for sand and debris to pass through with ease

<sup>\*</sup>Check with your dealer for best choice for your application

## ENHANCED DURABILITY AND PROTECTION

Enhanced hardening with deeper penetration

Ensures best fitment with tracks for longer track life

Provides longer sprocket wear

Premium quality design and engineering