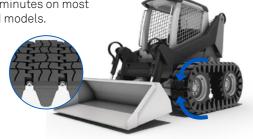

#### Easy-mounting design

Mount in a matter of minutes on most skid steer makes and models.