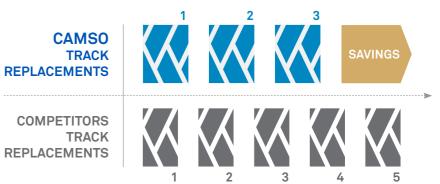

## CAMSO Construction tracks offer lowest operating cost solution

### **DURABILITY**

CAMSO reduces the total cost of tracks over the machine lifetime with high quality compound.

### **RELIABILITY**

CAMSO technology solves problems like detracking and cable breakage to increase uptime over the machine lifetime.

|             |                                |   |    |   | DOV | VNTIN |  |  |  |  |
|-------------|--------------------------------|---|----|---|-----|-------|--|--|--|--|
| CAMSO       | C                              | 3 | CE | ( | 9   | 3     |  |  |  |  |
|             | EFFECTIVE LIFE TIME OF MACHINE |   |    |   |     |       |  |  |  |  |
| COMPETITORS |                                | C | CE |   | C   | 5     |  |  |  |  |

## EXCEPTIONAL PERFORMANCE

CAMSO keeps you productive on the job-site with the right products for your application and surface type.

TOTAL

THE CAMSO DIFFERENCE

CAMSO tracks reduce the overall amount cost of ownership over your machines lifetime.