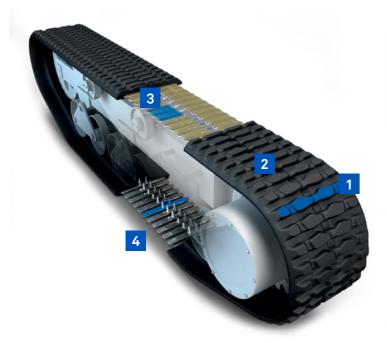

#### **ENGINEERED TREAD PATTERNS**

#### Patented 3S internal metal core

- Prevents detracking
- Minimizes vibrations
- Improves ride quality

#### **Curbshield technology** with reinforced carcass edge

- Fortifies carcass protection
- Impedes catastrophic edge cuts
- Reduces internal components wear exposure

#### Self cleaning tread design

- Promotes lug-void cleanout for maximum traction
- More traction in reverse driving

## Enhanced high-tensile, rubber-sealed steel cables

- Cable corrosion protection
- Strengthens carcass

#### Premium rubber compound and extra thick carcass

- Impact and damage resistance
- Extends service life

#### **Optimized sprocket holes**

 Reduces peak load on track and undercarriage parts; allows for sand and debris to pass through with ease

<sup>\*</sup>Check with your dealer for best choice for your application