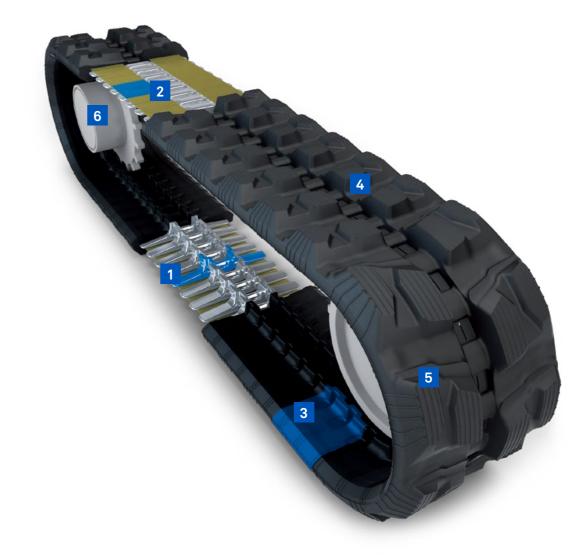

#### Patented 3S internal metal core

- Prevents detracking
- Minimizes vibrations
- Improves ride quality

#### **Curbshield technology** with reinforced carcass edge

- Fortifies carcass protection
- Impedes catastrophic edge cuts
- Reduces internal components wear exposure

#### Self cleaning tread design

- Promotes lug-void cleanout for maximum traction
- More traction in reverse driving

## Enhanced high-tensile, rubber-sealed steel cables

- Cable corrosion protection
- Strengthens carcass

#### Premium rubber compound and extra thick carcass

- Impact and damage resistance
- Extends service life

#### **Optimized sprocket holes**

 Reduces peak load on track and undercarriage parts; allows for sand and debris to pass through with ease

<sup>\*</sup>Check with your dealer for best choice for your application