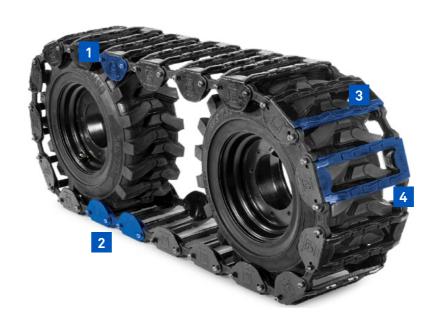

## CAMSO **STEEL OTT**

Case-hardened all-steel track construction

Maximizes durability and performance in severe applications

Customizable sizing with variable pitch design

Facilitates easy product selection and installation

#### Engineered high-traction tread bar

Provides enhanced all-around traction especially on open side slopes and unprecedented traction on ice

#### Wide-void design

Enhances debris and rock cleanout providing optimum traction on soft surfaces

<sup>\*</sup>Check with your dealer for best choice for your application