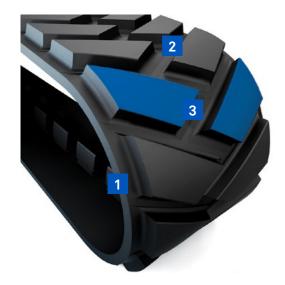

### Bi-Directional HXD tread pattern

Ultimate off-road traction and durability

## Forged metal core with CutProtect bonding technology

 Maximizes track pad life with cut resistant geometry that's been engineered for ultimate durability

### Premium HXD rubber compound

 Provides ultimate durability and resistance to catastrophic failures

#### 4 Anti-Edge cut

 Provides maximal protection against side cuts and tears

<sup>\*</sup>Check with your dealer for best choice for your application