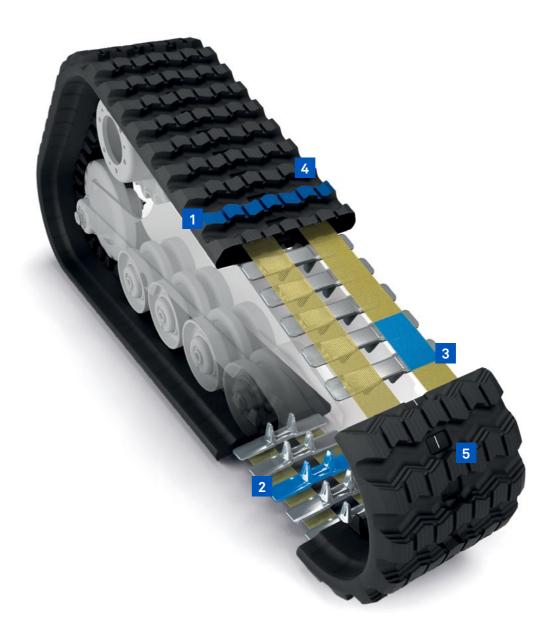

#### **ENGINEERED TREAD PATTERNS**

#### Patented 3S internal metal core

- Prevents detracking
- Minimizes vibrations
- Improves ride quality

#### **Curbshield technology** with reinforced carcass edge

- Fortifies carcass protection
- Impedes catastrophic edge cuts
- Reduces internal components wear exposure

#### Self cleaning tread design

- Promotes lug-void cleanout for maximum traction
- More traction in reverse driving

## Enhanced high-tensile, rubber-sealed steel cables

- Cable corrosion protection
- Strengthens carcass

#### Premium rubber compound and extra thick carcass

- Impact and damage resistance
- Extends service life

#### **Optimized sprocket holes**

 Reduces peak load on track and undercarriage parts; allows for sand and debris to pass through with ease

<sup>\*</sup>Check with your dealer for best choice for your application