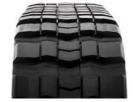

#### Self cleaning tread design

- Promotes lug-void cleanout for maximum traction
- More traction in reverse driving

#### Self cleaning tread design

- Promotes lug-void cleanout for maximum traction
- Improves productivity and help lower running costs