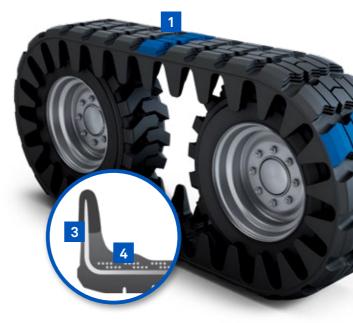

## **OVER-THE-TYRE TRACKS** EASY MOUNT ATTACHMENTS FOR SKID STEERS THAT PROVIDE TRACTION AND FLOTATION ONLY CAPABLE WITH TRACKS

#### Wide continuous rubber track footprint

Increases flotation by 5 times compared to tyres alone, and at least twice as much as standard steel tracks

#### Embedded forged metal core with engineered wing design

Ensures strength and rigidity to avoid detracking

3

#### Internal traction rib

Provides high traction between tyre and track and prevents tyre wear

2