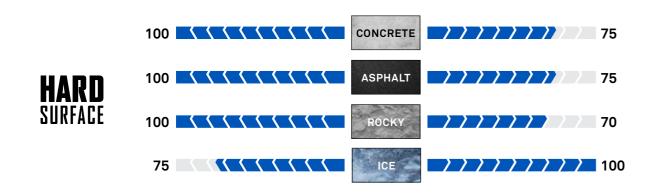

#### OVERALL LOCS GAUGE BY SURFACE TO OBTAIN THE **LOWEST OPERATING COST SOLUTION** ON THE MARKET

BEST FOR: Heavy Duty Applications requiring exceptional durability

SURFACE TYPE

BEST FOR: Applications requiring traction in soft surfaces such as clay or mud

## COMPACT TRACK LOADER TRACKS ULTIMATE VERSATILITY, REMARKABLE TRACTION, AND EXCELLENT DURABILITY IN A VARIETY OF APPLICATIONS

LOADERS

BEST FOR: Heavy-duty applications requiring exceptional durability\*

CTL HXD SURFACE TYPE

BEST FOR: Applications requiring grip and traction\*

Single-cure technnology

- Resists catastrophic failure
- Increases durability
- Improves aesthetic appearance