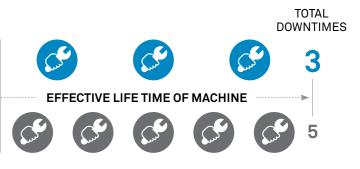

## DURABILITY

CAMSO reduces the total cost of tracks over the machine lifetime with high quality compound.

### RELIABILITY

┿

+

CAMSO technology solves problems like detracking and cable breakage to increase uptime over the machine lifetime.

### CAMSO tracks reduce the overall amount cost of ownership over your machines lifetime.