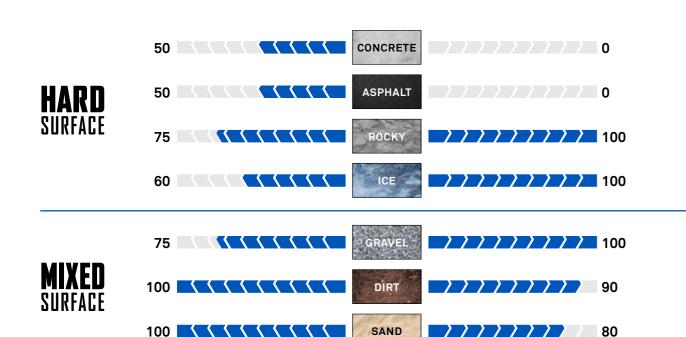

#### OVERALL LOCS GAUGE BY SURFACE TO OBTAIN THE **LOWEST OPERATING COST SOLUTION** ON THE MARKET

BEST FOR: Heavy Duty Applications requiring exceptional durability

SURFACE TYPE

BEST FOR: Applications requiring traction in soft surfaces such as clay or mud

### **OVERALL LOCS GAUGE BY SURFACE** TO OBTAIN THE LOWEST OPERATING COST SOLUTION ON THE MARKET

80

BEST FOR: Applications requiring extraordinary flotation and minimizing surface disturbance

SURFACE TYPE

BEST FOR: Applications requiring extreme durability and additional penetrating traction