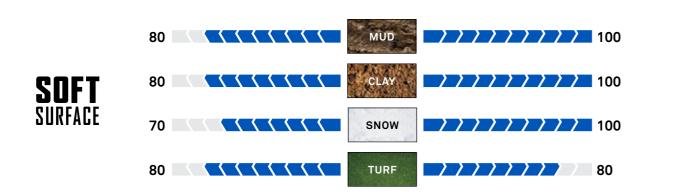

#### OVERALL LOCS GAUGE BY SURFACE TO OBTAIN THE **LOWEST OPERATING COST SOLUTION** ON THE MARKET

BEST FOR: Heavy Duty Applications requiring exceptional durability

SURFACE TYPE

BEST FOR: Applications requiring traction in soft surfaces such as clay or mud

## COMPACT TRACK LOADER TRACKS ULTIMATE VERSATILITY, REMARKABLE TRACTION, AND EXCELLENT DURABILITY IN A VARIETY OF APPLICATIONS

LOADERS

BEST FOR: Heavy-duty applications requiring exceptional durability\*

CTL HXD SURFACE TYPE

BEST FOR: Applications requiring grip and traction\*

Single-cure technnology

- Resists catastrophic failure
- Increases durability
- Improves aesthetic appearance