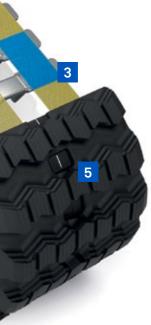

**MIXED** Surface

**Bi-Directional HXD tread pattern** 1

Ultimate off-road traction and durability

3 Forged metal core with CutProtect bonding technology

 Maximizes track pad life with cut resistant geometry that's been engineered for ultimate durability

#### Anti-Edge cut 4

 Provides maximal protection against side cuts and tears