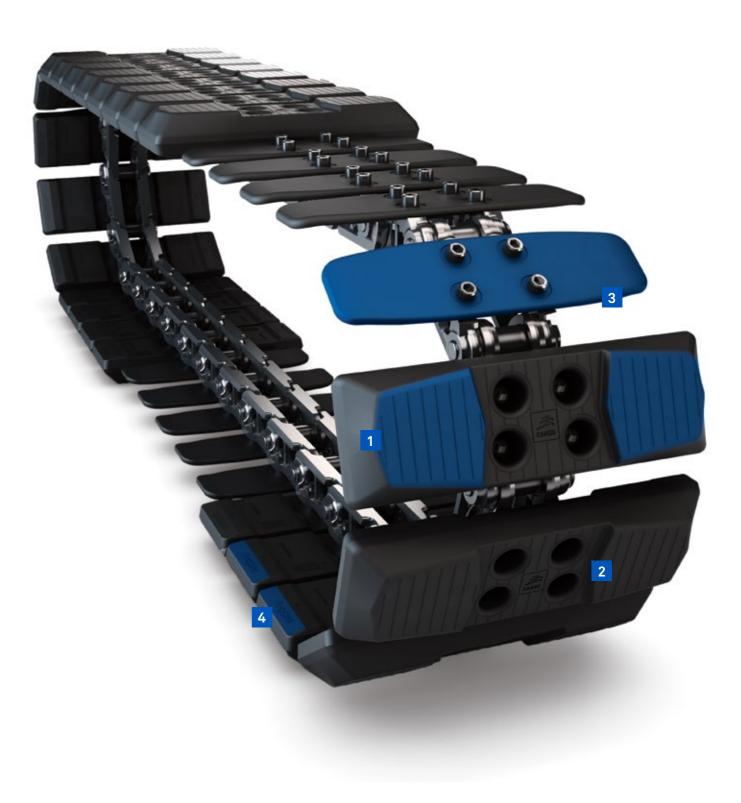

**MIXED** Surface

**Bi-Directional HXD tread pattern** 1

Ultimate off-road traction and durability

3 Forged metal core with CutProtect bonding technology

 Maximizes track pad life with cut resistant geometry that's been engineered for ultimate durability

#### Premium HXD rubber compound

Provides ultimate durability and resistance to catastrophic failures

#### Anti-Edge cut 4

 Provides maximal protection against side cuts and tears