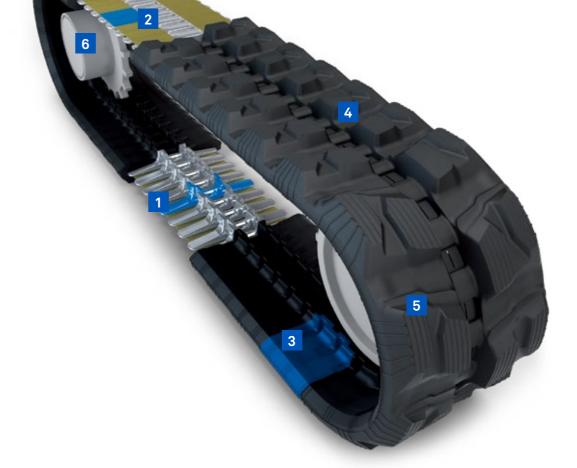

...........

3

20%

SERVICE LIFE

30

MONTHS

Patented 3S internal metal core

- Prevents detracking
- Minimizes vibrations
- Improves ride quality

## Curbshield technology with reinforced carcass edge

- Fortifies carcass protection
- Impedes catastrophic edge cutsReduces internal components
- wear exposure

#### Self cleaning tread design

- Promotes lug-void cleanout for maximum traction
- More traction in reverse driving

\*Check with your dealer for best choice for your application

#### ENGINEERED TREAD PATTERNS

#### Enhanced high-tensile, rubber-sealed steel cables

- Cable corrosion protection
- Strengthens carcass

## Premium rubber compound and extra thick carcass

- Impact and damage resistance
- Extends service life

#### **Optimized sprocket holes**

 Reduces peak load on track and undercarriage parts; allows for sand and debris to pass through with ease