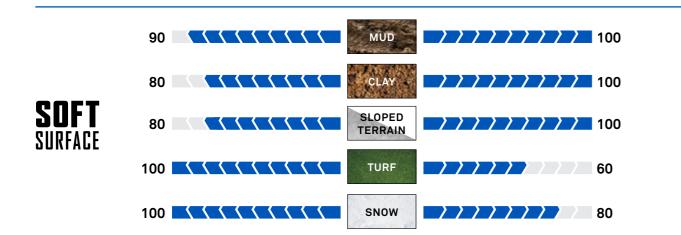

#### OVERALL LOCS GAUGE BY SURFACE TO OBTAIN THE **LOWEST OPERATING COST SOLUTION** ON THE MARKET

BEST FOR: Heavy Duty Applications requiring exceptional durability

SURFACE TYPE

BEST FOR: Applications requiring traction in soft surfaces such as clay or mud

### **OVERALL LOCS GAUGE BY SURFACE** TO OBTAIN THE LOWEST OPERATING COST SOLUTION ON THE MARKET

80

BEST FOR: Applications requiring extraordinary flotation and minimizing surface disturbance

SURFACE TYPE

BEST FOR: Applications requiring extreme durability and additional penetrating traction