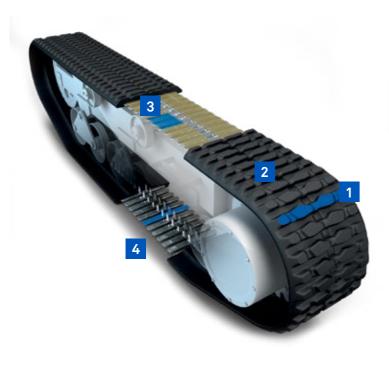

...........

3

20%

SERVICE LIFE

30

MONTHS

Patented 3S internal metal core

- Prevents detracking
- Minimizes vibrations
- Improves ride quality

## Curbshield technology with reinforced carcass edge

- Fortifies carcass protection
- Impedes catastrophic edge cutsReduces internal components
- wear exposure

#### Self cleaning tread design

- Promotes lug-void cleanout for maximum traction
- More traction in reverse driving

\*Check with your dealer for best choice for your application

#### Enhanced high-tensile, rubber-sealed steel cables

- Cable corrosion protection
- Strengthens carcass

## Premium rubber compound and extra thick carcass

- Impact and damage resistance
- Extends service life

#### **Optimized sprocket holes**

 Reduces peak load on track and undercarriage parts; allows for sand and debris to pass through with ease