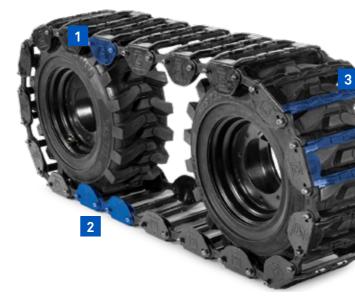

## MULTI-TERRAIN LOADER TRACKS **ENHANCED DURABILITY AND PROTECTION**

| hardening with deeper penetration |
|-----------------------------------|
| nger sprocket wear                |
| quality design and engineering    |
| oughest OEM specifications        |
| an a superferrer and all a stars  |

Optimized geometry and design

3

CAMSD **CTL Sprocket** 

Ensures best fitment with tracks for longer track life

**1500 / 18** HOURS MONTHS

## Single-cure technology with superior internal casing structure

Designed to provide maximum drive lug bonding and utilisation life.

Heavy duty carcass construction Increases lateral stability to eliminate detracking