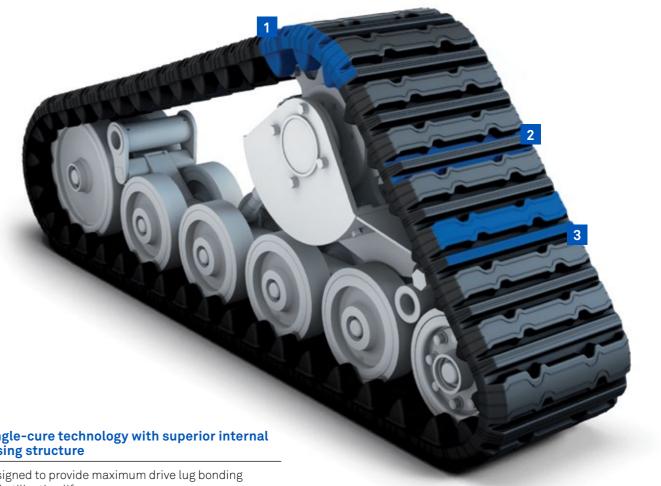

## Single-cure technology with superior internal casing structure

Designed to provide maximum drive lug bonding and utilisation life.

Heavy duty carcass construction Increases lateral stability to eliminate detracking

#### Enhanced high-tensile, rubber-sealed steel cables

- Cable corrosion protection
- Strengthens carcass

#### Endless high-tensile, rubber-sealed steel cables

- Eliminates joint failures
- Improves cable breakage resistance
- Maximizes and strengthens carcass durability