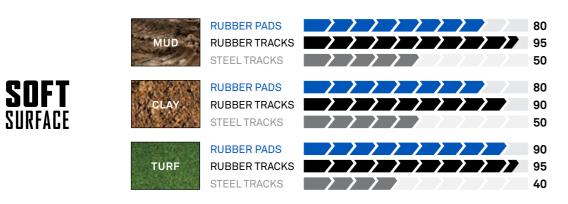

#### OVERALL LOCS GAUGE BY SURFACE TO OBTAIN THE **LOWEST OPERATING COST SOLUTION** ON THE MARKET

BEST FOR: Heavy Duty Applications requiring exceptional durability

SURFACE TYPE

BEST FOR: Applications requiring traction in soft surfaces such as clay or mud