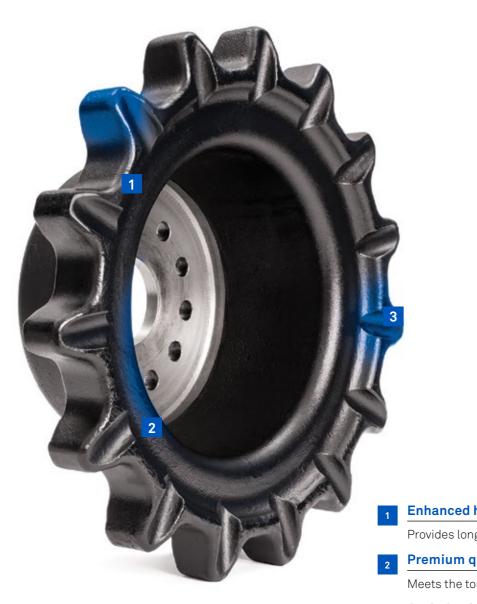

## COMPACT TRACK LOADER SPROCKETS **DEM QUALITY AND PERFORMANCE** AT AFTERMARKET PRICES

COMPACT TRACK LOADERS

Optimized geometry and design

3

CAMSD **CTL Sprocket** 

Ensures best fitment with tracks for longer track life

**1500 / 18** HOURS MONTHS

#### **Optimized sprocket holes**

 Reduces peak load on track and undercarriage parts; allows for sand and debris to pass through with ease