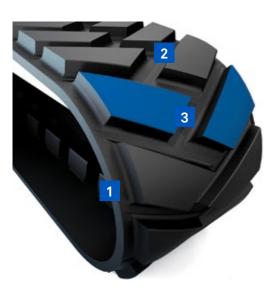

**MIXED** Surface

**Bi-Directional HXD tread pattern** 1

Ultimate off-road traction and durability

3 Forged metal core with CutProtect bonding technology

 Maximizes track pad life with cut resistant geometry that's been engineered for ultimate durability

#### Premium HXD rubber compound

Provides ultimate durability and resistance to catastrophic failures

#### Anti-Edge cut 4

 Provides maximal protection against side cuts and tears